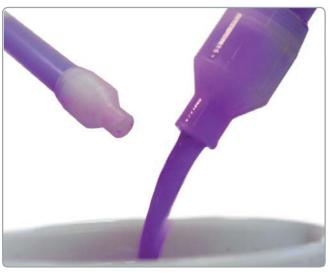

## Operation

- 1. Insert the sampler into the product.
- 2. At the required depth pull handle to draw product into the sampler.
- 3. Remove the sampler from the product. Run the cleaning ring down the sampler to remove any product that adheres to the side of the sampler
- 4. Push down the handle to push out the sample