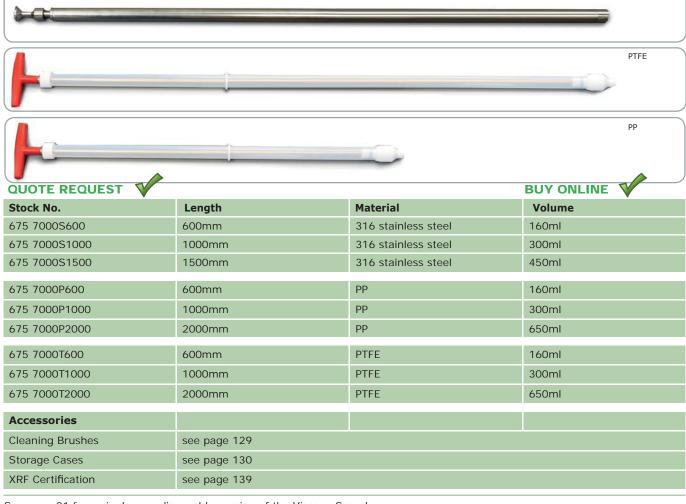

Stainless Steel

## **Reusable Viscous Sampler**

Reusable Sampler for creams, pastes & gels

Ideal for sampling creams, shampoos, soaps, honey and other semi viscous materials. After sampling the sampler can be completely dismantled into its component parts for quick and thorough cleaning.

See page 21 for a single use, disposable version of the Viscous Sampler

Note: For low viscosity liquids (eg. water) use the Liquid Master - see pages 62 & 63