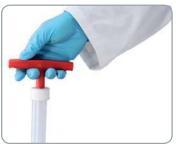

## Operation

- 1. Insert the sampler into the product.
- 2. At the required depth pull handle to draw product into the sampler.
- 3. Remove the sampler from the product. Run the cleaning ring down the sampler to remove any product that adheres to the side of the sampler
- 4. Push down the handle to push out the sample