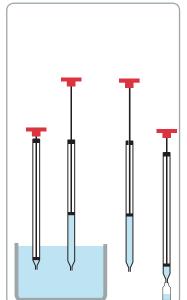

## **Reusable Viscous Sampler**

Reusable Sampler for creams, pastes & gels

Ideal for sampling creams, shampoos, soaps, honey and other semi viscous materials. After sampling the sampler can be completely dismantled into its component parts for quick and thorough cleaning.

## Operation

- 1. Insert the sampler into the product.
- 2. At the required depth pull handle to draw product into the sampler.
- 3. Remove the sampler from the product. Run the cleaning ring down the sampler to remove any product that adheres to the side of the sampler
- 4. Push down the handle to push out the sample