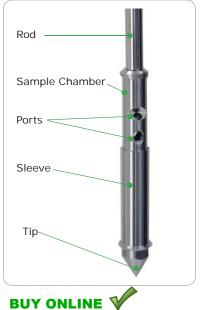

## The Accurate Unit Dose Powder Sampler

The U-D Sleeve Sampler is extensively used in the pharmaceutical industry for accurate, small volume sampling of free flowing powders and granules. It is ideal for Unit Dose Sampling.

- Single Point Unit Dose Sampler
- 316 stainless steel
- Use extension rods to increase the length of the sampler

## Operation

- Insert the sampler into the product.
  At the required depth pull up the sampler slightly (this upwards action will force the sleeve down the sample chamber and expose the ports) the product can then fall into the sample chamber.
- As the sampler is removed the excess powder will fall out of the overflow leaving an accurate volume of powder in the sample chamber.