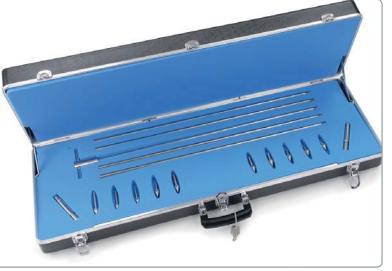

Push Sampler into the product

levelling for an accurate sample volume

Different Volume Sampling Tips can be fitted to the same chamber

U-D Sleeve Sampler Set (675 1500S01) - The set includes a range of 10 interchangeable tips to allow different sample volumes to be taken. Extension rods allow samples to be taken from a depth of up to 3m.

| QUOTE REQUEST | V |
|---------------|---|
|---------------|---|

| Stock No.                                                                                                  | Description                                                                                                                   |                 |                                                |                                                                                                             |  |
|------------------------------------------------------------------------------------------------------------|-------------------------------------------------------------------------------------------------------------------------------|-----------------|------------------------------------------------|-------------------------------------------------------------------------------------------------------------|--|
| 675 1500S01                                                                                                | U-D Sleeve Sampler Set                                                                                                        |                 |                                                |                                                                                                             |  |
|                                                                                                            | Includes:<br>1 x T-bar handle - 600mm<br>4 x handle extension rods - 600mm<br>1 x Type 1 sample chamber (for Tips 0.1 to 1.2n |                 | 1 x Type 2 sa<br>10 x Samplin<br>1 x High Quai | mple chamber (for Tips 1.3 to 2.5ml)<br>g tips* (0.1ml to 2.5ml - see below)<br>ity Sampler Case - lockable |  |
| 675 1500A01                                                                                                | T Bar Handle 600mm                                                                                                            |                 |                                                |                                                                                                             |  |
| 675 1500A02                                                                                                | Handle Extension 600mm                                                                                                        |                 |                                                |                                                                                                             |  |
| 675 1500A03                                                                                                | Sample Chamber - Type 1 (for Tips 0.1 to 1.2ml)                                                                               |                 |                                                |                                                                                                             |  |
| 675 1500A04                                                                                                | Sample Chamber - Type 2 (for Tips 1.3 to 2.5ml)                                                                               |                 |                                                |                                                                                                             |  |
| 675 1500C01                                                                                                | High Quality Sampler Case - lockable - with cut outs for sampler components                                                   |                 |                                                |                                                                                                             |  |
| XRF Certification                                                                                          | XRF Certification (see page 139)                                                                                              |                 |                                                |                                                                                                             |  |
| Sampling Tips                                                                                              |                                                                                                                               | Ordering Tips   |                                                |                                                                                                             |  |
| Tips are available in all sizes from 0.1ml to 2.5ml in 0.1ml increments. (0.1ml, 0.2ml, 0.3ml, 0.4ml etc.) |                                                                                                                               | Use pa<br>Examp | rt number<br>le:                               | 1500W-XX where XX is the tip size<br>1500W-07 0.7ml tip<br>1500W-23 2.3ml tip                               |  |
| * When ordering 675 1500S01 please list the ten Sampling Tips that you require                             |                                                                                                                               |                 |                                                |                                                                                                             |  |