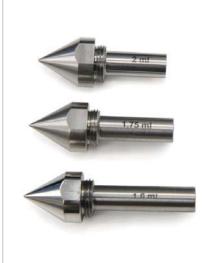

| QUOTE REQUEST | V |
|---------------|---|
|---------------|---|

| Stock No.                                                                                                  | Description                                                                                                                   |                 |                                                |                                                                                                             |  |
|------------------------------------------------------------------------------------------------------------|-------------------------------------------------------------------------------------------------------------------------------|-----------------|------------------------------------------------|-------------------------------------------------------------------------------------------------------------|--|
| 675 1500S01                                                                                                | U-D Sleeve Sampler Set                                                                                                        |                 |                                                |                                                                                                             |  |
|                                                                                                            | Includes:<br>1 x T-bar handle - 600mm<br>4 x handle extension rods - 600mm<br>1 x Type 1 sample chamber (for Tips 0.1 to 1.2n |                 | 1 x Type 2 sa<br>10 x Samplin<br>1 x High Quai | mple chamber (for Tips 1.3 to 2.5ml)<br>g tips* (0.1ml to 2.5ml - see below)<br>ity Sampler Case - lockable |  |
| 675 1500A01                                                                                                | T Bar Handle 600mm                                                                                                            |                 |                                                |                                                                                                             |  |
| 675 1500A02                                                                                                | Handle Extension 600mm                                                                                                        |                 |                                                |                                                                                                             |  |
| 675 1500A03                                                                                                | Sample Chamber - Type 1 (for Tips 0.1 to 1.2ml)                                                                               |                 |                                                |                                                                                                             |  |
| 675 1500A04                                                                                                | Sample Chamber - Type 2 (for Tips 1.3 to 2.5ml)                                                                               |                 |                                                |                                                                                                             |  |
| 675 1500C01                                                                                                | High Quality Sampler Case - lockable - with cut outs for sampler components                                                   |                 |                                                |                                                                                                             |  |
| XRF Certification                                                                                          | XRF Certification (see page 139)                                                                                              |                 |                                                |                                                                                                             |  |
| Sampling Tips                                                                                              |                                                                                                                               | Ordering Tips   |                                                |                                                                                                             |  |
| Tips are available in all sizes from 0.1ml to 2.5ml in 0.1ml increments. (0.1ml, 0.2ml, 0.3ml, 0.4ml etc.) |                                                                                                                               | Use pa<br>Examp | rt number<br>le:                               | 1500W-XX where XX is the tip size<br>1500W-07 0.7ml tip<br>1500W-23 2.3ml tip                               |  |
| * When ordering 675 1500S01 please list the ten Sampling Tips that you require                             |                                                                                                                               |                 |                                                |                                                                                                             |  |