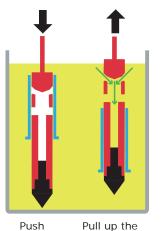

## Operation

- Insert the sampler into the product.
  At the required depth pull up the sampler slightly (this upwards action will force the sleeve down the sample chamber and expose the ports) the product can then fall into the sample chamber.
- As the sampler is removed the excess powder will fall out of the overflow leaving an accurate volume of powder in the sample chamber.

Push Sampler into the product

levelling for an accurate sample volume

Different Volume Sampling Tips can be fitted to the same chamber

U-D Sleeve Sampler Set (675 1500S01) - The set includes a range of 10 interchangeable tips to allow different sample volumes to be taken. Extension rods allow samples to be taken from a depth of up to 3m.