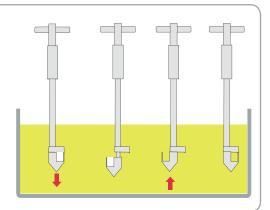

## **Operation**

- . Insert the sampler into the product.
- 2. At the required depth push down the handle and rotate it through 180°.
- 3. Pull up sampler slightly (to fill the cell), then rotate handle 180° (to lock cell in closed position).
- Remove sampler