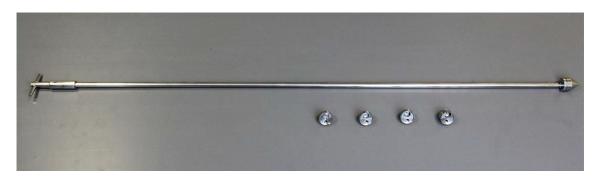

## **U-D Cohesive Sampler**

Unit Dose Sampler for Cohesive Powders

A popular sampler in the pharmaceutical industry for taking low volume (unit dose) cohesive powder samples. Allows accurate samples to be taken.

- Single Point Unit Dose
- 316 stainless steel
- Suitable for use with sticky, cohesive powders

Material of Construction: 316 stainless steel

(Note: the stainless steel spring is not grade 316)

Sampler Body (Part No: 2000A-1000)

Max. Diameter: 26mm

Overall Length (sampler & tip): 1080mm

External Finish: <1 Micron Ra