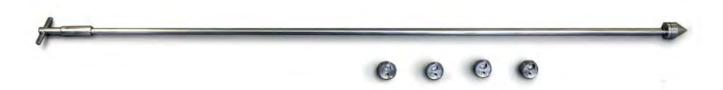

## QUOTE REQUEST 🗸

| Stock No.                                             | Description                                                                                                                                         |  |  |  |  |
|-------------------------------------------------------|-----------------------------------------------------------------------------------------------------------------------------------------------------|--|--|--|--|
| 675 2000S01                                           | U-D Cohesive Sampler Set - consisting of:<br>1 off Handle, Sample Cells - 1 each of: 0.25ml, 0.5ml, 0.75ml and 1.0ml<br>1 off Standard Sampler Case |  |  |  |  |
| 675 2000A1000 Sampler body and handle - 1000mm length |                                                                                                                                                     |  |  |  |  |
| 675 2000T025                                          | Sample Collecting Cell - 0.25ml                                                                                                                     |  |  |  |  |
| 675 2000T050                                          | Sample Collecting Cell - 0.5ml                                                                                                                      |  |  |  |  |
| 675 2000T075                                          | Sample Collecting Cell - 0.75ml                                                                                                                     |  |  |  |  |
| 675 2000T100                                          | Sample Collecting Cell - 1.0ml                                                                                                                      |  |  |  |  |
| 675 8020N1100                                         | Cleaning Brush - 1100mm length - narrow style                                                                                                       |  |  |  |  |
|                                                       |                                                                                                                                                     |  |  |  |  |
|                                                       |                                                                                                                                                     |  |  |  |  |

## Sampler Specification

| Specification Number | 2000 |
|----------------------|------|
| Revision             | 01   |

Part No. 675 2000A1000

675 2000T025 675 2000T050 675 2000T075 675 2000T100

Description U-D Cohesive Sampler & Tips

Nominal Weight of Sampler (2000A-1000): 660g

**Tips** 

| Part No.     | Length | Overall Diameter | Depth of Sample<br>Chamber | Weight |
|--------------|--------|------------------|----------------------------|--------|
| 675 2000T025 | 30mm   | 26mm             | 3.2mm                      | 60g    |
| 675 2000T050 | 30mm   | 26mm             | 5.5mm                      | 57g    |
| 675 2000T075 | 30mm   | 26mm             | 7.6mm                      | 56g    |
| 675 2000T100 | 35mm   | 26mm             | 9.8mm                      | 74g    |