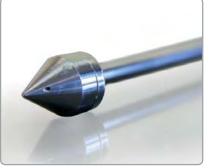

Material of Construction: 316 stainless steel

(Note: the stainless steel spring is not grade 316)

Sampler Body (Part No: 2000A-1000)

Max. Diameter: 26mm

Overall Length (sampler & tip): 1080mm

External Finish: <1 Micron Ra

Nominal Weight of Sampler (2000A-1000): 660g

**Tips** 

| Part No.     | Length | Overall Diameter | Depth of Sample<br>Chamber | Weight |
|--------------|--------|------------------|----------------------------|--------|
| 675 2000T025 | 30mm   | 26mm             | 3.2mm                      | 60g    |
| 675 2000T050 | 30mm   | 26mm             | 5.5mm                      | 57g    |
| 675 2000T075 | 30mm   | 26mm             | 7.6mm                      | 56g    |
| 675 2000T100 | 35mm   | 26mm             | 9.8mm                      | 74g    |