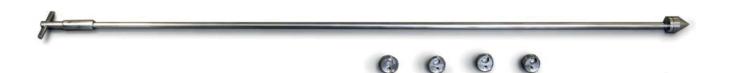

## QUOTE REQUEST 📢

| Stock No.                                                   | Description                                                                                                                                         |  |  |  |
|-------------------------------------------------------------|-----------------------------------------------------------------------------------------------------------------------------------------------------|--|--|--|
| 675 2000S01                                                 | U-D Cohesive Sampler Set - consisting of:<br>1 off Handle, Sample Cells - 1 each of: 0.25ml, 0.5ml, 0.75ml and 1.0ml<br>1 off Standard Sampler Case |  |  |  |
|                                                             |                                                                                                                                                     |  |  |  |
| 675 2000A1000                                               | Sampler body and handle - 1000mm length                                                                                                             |  |  |  |
| 675 2000T025                                                | Sample Collecting Cell - 0.25ml                                                                                                                     |  |  |  |
| 675 2000T050                                                | Sample Collecting Cell - 0.5ml                                                                                                                      |  |  |  |
| 675 2000T075                                                | Sample Collecting Cell - 0.75ml                                                                                                                     |  |  |  |
| 675 2000T100                                                | Sample Collecting Cell - 1.0ml                                                                                                                      |  |  |  |
|                                                             |                                                                                                                                                     |  |  |  |
| 675 8020N1100 Cleaning Brush - 1100mm length - narrow style |                                                                                                                                                     |  |  |  |
|                                                             | Storage Cases - see page 130                                                                                                                        |  |  |  |
|                                                             | XRF Certification - see page 139                                                                                                                    |  |  |  |
|                                                             |                                                                                                                                                     |  |  |  |

# Sampler Specification

Revision

01

Part No.

675 2000A1000 675 2000T025 675 2000T050 675 2000T075 675 2000T100

Description

Material of Construction:

U-D Cohesive Sampler & Tips

| Part No.     | Length | Overall Diameter | Depth of Sample<br>Chamber | Weight |
|--------------|--------|------------------|----------------------------|--------|
| 675 2000T025 | 30mm   | 26mm             | 3.2mm                      | 60g    |
| 675 2000T050 | 30mm   | 26mm             | 5.5mm                      | 57g    |
| 675 2000T075 | 30mm   | 26mm             | 7.6mm                      | 56g    |
| 675 2000T100 | 35mm   | 26mm             | 9.8mm                      | 74g    |