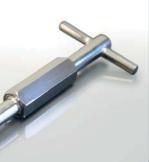

### Operation

- 1. Insert the sampler into the product.
- 2. At the required depth push down the handle and rotate it through 180°.
- 3. Pull up sampler slightly (to fill the cell), then rotate handle 180° (to lock cell in closed position).
- 4. Remove sampler