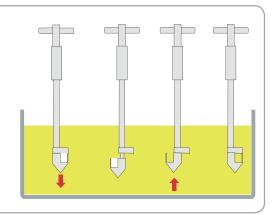

### Operation

- 1. Insert the sampler into the product.
- 2. At the required depth push down the handle and rotate it through 180°.
- 3. Pull up sampler slightly (to fill the cell), then rotate handle 180° (to lock cell in closed position).
- 4. Remove sampler