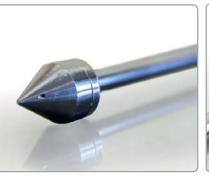

#### Unit Dose Sampler for Cohesive Powders

A popular sampler in the pharmaceutical industry for taking low volume (unit dose) cohesive powder samples. Allows accurate samples to be taken.

- Single Point Unit Dose
- 316 stainless steel
- Suitable for use with sticky, cohesive powders

#### Sampler Body (Part No: 2000A-1000)

| Max. Diameter:                          | 26mm         |
|-----------------------------------------|--------------|
| Overall Length (sampler & tip):         | 1080mm       |
| External Finish:                        | <1 Micron Ra |
| Nominal Weight of Sampler (2000A-1000): | 660g         |