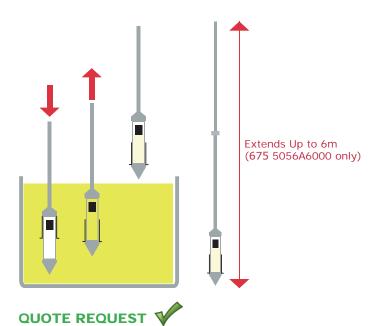

## **Telescopic Powder Sampler**

Take Powder Samples up to 6m Deep

The Telescopic Powder Sampler is designed for use with free flowing powders, granules and grains. The handle can be quickly and easily extended to the desired length. The Telescopic Powder Sampler enables samples to be quickly and easily taken from depths of up to 6m.

## Operation

- 1. Insert sampler into the product.
- 2. This action forces the sleeve upwards covering the sample hole and stopping powder from entering.
- 3. On pulling the sampler upwards, the sleeve moves down and the product can now enter the sampler.
- 4. Withdraw the sampler
- 5. Pull sleeve back to discharge powder