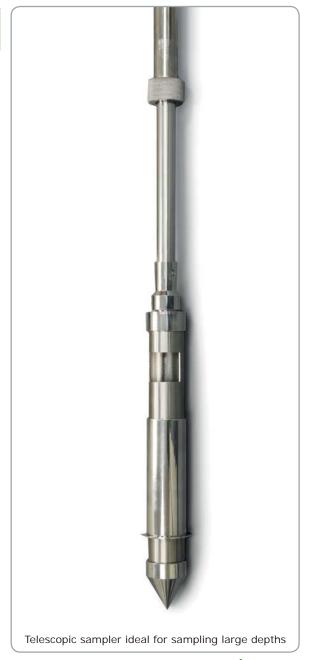

## **Telescopic Powder Sampler**

Take Powder Samples up to 6m Deep

The Telescopic Powder Sampler is designed for use with free flowing powders, granules and grains. The handle can be quickly and easily extended to the desired length. The Telescopic Powder Sampler enables samples to be quickly and easily taken from depths of up to 6m.

- Telescopic rod extends up to 6m
- Range of different sized sample collecting Chambers
- Suitable for powders and granules
- 316 stainless steel construction with PTFE clutch