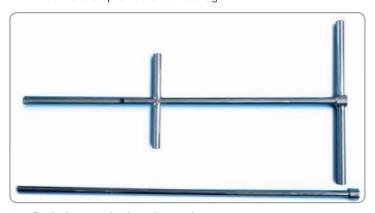

## Soil Sampler

The Soil Sampler Pro is ideal for a wide range of soil sampling environments. It is built from high quality 316 stainless steel and comes with a wide robust handle which makes sampling easier.

The sampler comes with an optional discharge rod to help push soil out of the sampler after use.

- Lawns, meadows, light to medium soils
- Cross sectional sample
- Max Sample Volume: 170ml (approx.)
- Manufactured from high quality 316 stainless steel which means it is suitable for the toughest environments (including salty seawater areas)
- Wide Handles provide extra leverage

- Rotate handle
- Remove sampler
- Use discharge rod to push sample out

| StockNo.      | Description          | Length | Material            | Diameter |
|---------------|----------------------|--------|---------------------|----------|
| 675 1620A01   | Soil Sampler Pro     | 1000mm | 316 stainless steel | 25mm     |
| 675 8570A1100 | Sample Discharge Rod | 1100mm | 316 stainless steel | 20mm     |