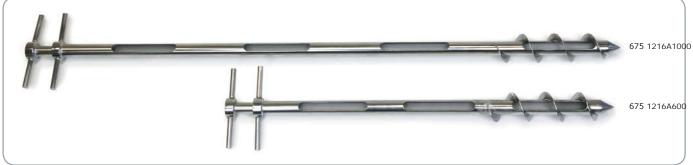

## BUY ONLINE

| Stock No.     | Length | Number of Slots | Max Sample Volume |
|---------------|--------|-----------------|-------------------|
| 675 1216A600  | 600mm  | 3               | 110ml             |
| 675 1216A1000 | 1000mm | 4               | 190ml             |
| 675 1216A1500 | 1500mm | 5               | 300ml             |