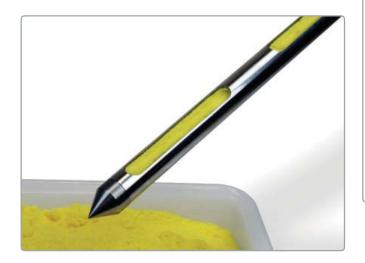

### Operation

- 1. Insert the sampler into the product
- 2. Turn the handle to open the slot the product can now be collected in the central tube
- 3. Turn the handle to close the slot
- 4. Remove the sampler
- 5. Invert the sampler to discharge the sample

## Operation

- 1. Insert the sampler into the product
- 2. Turn the handle to open the slot the product can now be collected in the central tube
- 3. Turn the handle to close the slot
- 4. Remove the sampler
- 5. Invert the sampler to discharge the sample