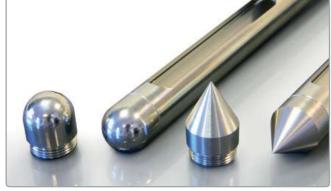

- Cross section, composite sample
- Suitable for taking large volume samples

Slot Samplers are supplied with pointed tips. Rounded Tips are available as an option.

Sample being discharged from a Standard Slot Sampler without a Bottle Holder

- Cross section (composite sample)
- 316 stainless steel, bright finish
- Suitable for taking a large volume sample from compacted powders, grains etc.