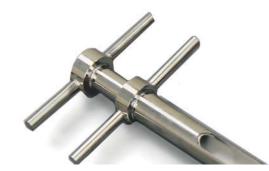

# Powder Trier

The QAQC LAB Powder Trier is ideal for taking a large volume, cross sectional sample from a container. The sampler has a robust all stainless steel construction and is suitable for sampling cereals, grains, free flowing powders, granules and even slightly cohesive powders

- Cross section (composite sample)
- 316 stainless steel, bright finish
- Suitable for taking a large volume sample from compacted powders, grains etc.

## Operation

- 1. Insert the sampler into the product
- 2. Turn the handle to open the slot the product can now be collected in the central tube
- 3. Turn the handle to close the slot
- 4. Remove the sampler
- 5. Invert the sampler to discharge the sample