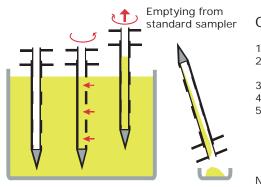

- Cross section, composite sample
- Suitable for taking large volume samples

Slot Samplers are supplied with pointed tips. Rounded Tips are available as an option.

Sample being discharged from a Standard Slot Sampler without a Bottle Holder

### Operation

- 1. Insert the sampler into the product
- 2. Turn the handle to open the slot the product can now be collected in the central tube
- 3. Turn the handle to close the slot
- 4. Remove the sampler
- 5. Invert the sampler to discharge the sample

Emptying from standard Sampler Emptying from sampler with a bottle adapter

The Slot Sampler is available with a bottle holder. This enables the sample to be emptied directly into a bottle.

- Improved Containment •
- Save time
- Can be used with either a 250ml or 500ml bottle