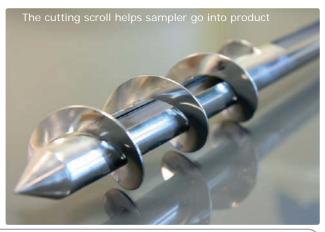

# Powder Trier

The QAQC LAB Powder Trier is ideal for taking a large volume, cross sectional sample from a container. The sampler has a robust all stainless steel construction and is suitable for sampling cereals, grains, free flowing powders, granules and even slightly cohesive powders

Note: The cutting scroll is not shown in the sketches