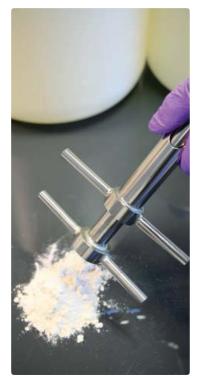

- Cross section, composite sample
- Suitable for taking large volume samples

Slot Samplers are supplied with pointed tips. Rounded Tips are available as an option.

Sample being discharged from a Standard Slot Sampler without a Bottle Holder