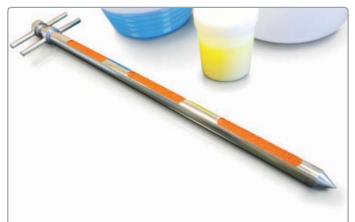

A Slot Sampler taking a sample from a drum

| Can be used with either a 250ml or 500ml bottle OUOTE REQUEST BUY ON |                                                      |        |          |                      |        |   |
|----------------------------------------------------------------------|------------------------------------------------------|--------|----------|----------------------|--------|---|
| Stock No.                                                            | Bottle Hldr                                          | Length | Diameter | Material             | Volume |   |
| 675 1210A300                                                         | No                                                   | 300mm  | 25mm     | 316L stainless steel | 45ml   | 3 |
| 675 1210A600                                                         | No                                                   | 600mm  | 25mm     | 316L stainless steel | 110ml  | 3 |
| 6751210A1000                                                         | No                                                   | 1000mm | 25mm     | 316L stainless steel | 190ml  | 4 |
| 675 1210A1500                                                        | No                                                   | 1500mm | 25mm     | 316L stainless steel | 300ml  | 5 |
| 675 1210A2000                                                        | No                                                   | 2000mm | 25mm     | 316L stainless steel | 370ml  | 5 |
| 675 1210B600                                                         | Yes*                                                 | 600mm  | 25mm     | 316L stainless steel | 110ml  | 3 |
| 675 1210B1000                                                        | Yes*                                                 | 1000mm | 25mm     | 316L stainless steel | 190ml  | 4 |
| 675 1210B1500                                                        | Yes*                                                 | 1500mm | 25mm     | 316L stainless steel | 300ml  | 5 |
| 675 1210K1000                                                        | No                                                   | 1000mm | 40mm     | 316L stainless steel | 750ml  | 3 |
| 6751210K1500                                                         | No                                                   | 1500mm | 40mm     | 316L stainless steel | 1000ml | 4 |
| 675 1210K2000                                                        | No                                                   | 2000mm | 40mm     | 316L stainless steel | 1300ml | 4 |
| 675 1210J900                                                         | No                                                   | 900mm  | 50mm     | Aluminium            | 880ml  | 3 |
| 675 1210J1500                                                        | No                                                   | 1500mm | 50mm     | Aluminium            | 1700ml | 5 |
| 675 1210J2500                                                        | No                                                   | 2500mm | 50mm     | Aluminium            | 2900ml | 7 |
| 675 8165A250                                                         | Sample collecting bottle - 250ml. HDPE               |        |          |                      |        |   |
| 675 8165A500                                                         | Sample collecting bottle - 500ml. HDPE               |        |          |                      |        |   |
| 675 TIP2                                                             | Round tip for 25mm diameter samplers (1210A & 1210B) |        |          |                      |        |   |
| 675 TIP3                                                             | Round Tip for 40mm diameter samplers (1210K)         |        |          |                      |        |   |