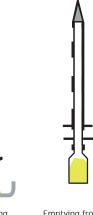

Emptying from standard Sampler Emptying from sampler with a bottle adapter

The Slot Sampler is available with a bottle holder. This enables the sample to be emptied directly into a bottle.

- Improved Containment •
- Save time
- Can be used with either a 250ml or 500ml bottle