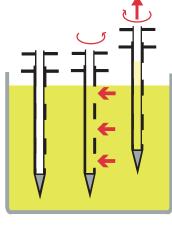

### Operation

- 1. Insert the sampler into the product
- 2. Turn the handle to open the slot the product can now be collected in the central tube
- 3. Turn the handle to close the slot
- 4. Remove the sampler
- 5. Invert the sampler to discharge the sample

## Operation

- 1. Insert the sampler into the product
- 2. Turn the handle to open the slot the product can now be collected in the central tube
- 3. Turn the handle to close the slot
- 4. Remove the sampler
- 5. Invert the sampler to discharge the sample