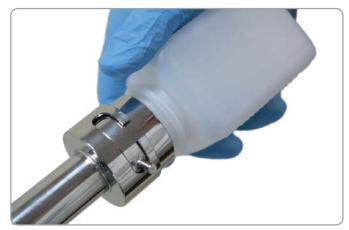

Emptying from standard Sampler Emptying from sampler with a bottle adapter

The Slot Sampler is available with a bottle holder. This enables the sample to be emptied directly into a bottle.

- Improved Containment •
- Save time
- Can be used with either a 250ml or 500ml bottle