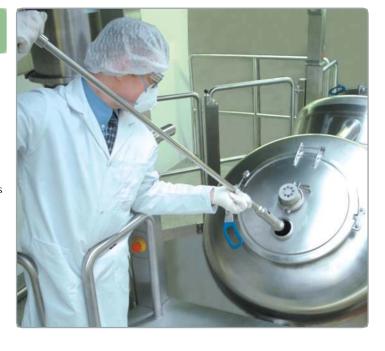

## **Sleeve Sampler**

Large Volume Sampling From Depth

Ideal for sampling large volumes at great depths. Various sized chambers can be attached to the same handle to allow different sample volumes to be taken.

## Operation

- 1. Screw the Sample Chamber onto the handle and insert the sampler into the product.
- 2. At the required depth pull up the sampler slightly. This will force the sleeve down so that product can fall into the Sample Chamber.
- Remove sampler.
- 4. To empty sampler either pour sample out of filling port or unscrew the tip.