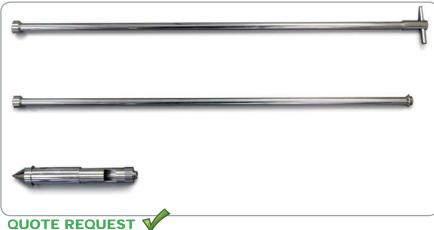

- Single Point
- · 316 stainless steel, bright finish
- Adjustable Length use extension rods to make the sampler the required length

The heavy duty handle and extension rods have been designed to be extremely strong and robust to allow samples to be taken from depths up to 6m (after about 6m the sampler gets heavy).

| Handles & Extension Rods |                                      |        |  |
|--------------------------|--------------------------------------|--------|--|
| Stock No.                | Description                          | Length |  |
| 675 1035A1000            | Heavy Duty Handle - 316ss            | 1000mm |  |
| 675 1035A1500            | Heavy Duty Handle - 316ss            | 1500mm |  |
| 675 1035E1000            | Heavy Duty Extension Rod - 316ss     | 1000mm |  |
| 675 1035E1500            | Heavy Duty Extension Rod - 316ss     | 1500mm |  |
|                          |                                      |        |  |
| Storage Cases            | See page 129 for further information |        |  |