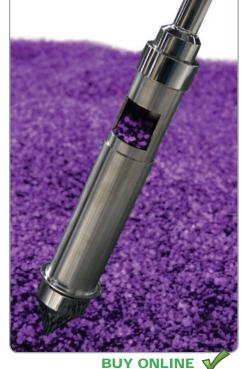

## **Sleeve Sampler**

Large Volume Sampling From Depth

Ideal for sampling large volumes at great depths. Various sized chambers can be attached to the same handle to allow different sample volumes to be taken.

XRF Certification See page 139 for further information

| Sample Chambers |          |                       |  |
|-----------------|----------|-----------------------|--|
| Stock No.       | Material | <b>Chamber Volume</b> |  |
| 675 1035T100    | 316ss    | 100ml                 |  |
| 675 1035T150    | 316ss    | 150ml                 |  |
| 675 1035T200    | 316ss    | 200ml                 |  |