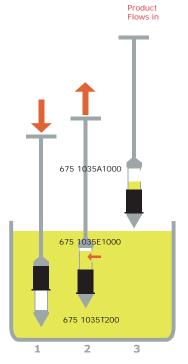

## Operation

- 1. Screw the Sample Chamber onto the handle and insert the sampler into the product.
- 2. At the required depth pull up the sampler slightly. This will force the sleeve down so that product can fall into the Sample Chamber.
- Remove sampler.
- 4. To empty sampler either pour sample out of filling port or unscrew the tip.

| Handles & Extension Rods |                                      |        |  |
|--------------------------|--------------------------------------|--------|--|
| Stock No.                | Description                          | Length |  |
| 675 1035A1000            | Heavy Duty Handle - 316ss            | 1000mm |  |
| 675 1035A1500            | Heavy Duty Handle - 316ss            | 1500mm |  |
| 675 1035E1000            | Heavy Duty Extension Rod - 316ss     | 1000mm |  |
| 675 1035E1500            | Heavy Duty Extension Rod - 316ss     | 1500mm |  |
|                          |                                      |        |  |
| Storage Cases            | See page 129 for further information |        |  |

XRF Certification See page 139 for further information

| Sample Chambers |          |                       |  |
|-----------------|----------|-----------------------|--|
| Stock No.       | Material | <b>Chamber Volume</b> |  |
| 675 1035T100    | 316ss    | 100ml                 |  |
| 675 1035T150    | 316ss    | 150ml                 |  |
| 675 1035T200    | 316ss    | 200ml                 |  |