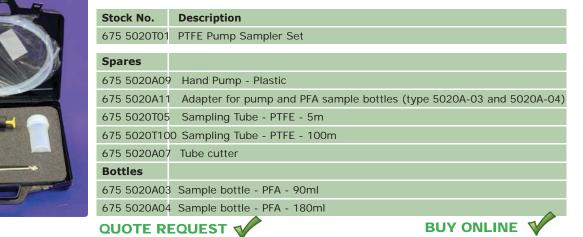

# PTFE Sampler Set

Part No. 5020T-01

The pump is not a product contact part. Only the tube and collecting bottle come into contact with the product

#### Set Includes

- 1 off plastic hand pump with PTFE bottle adapter
- 1 off PFA Bottle (180ml)
- 1 off Sampling Tube PTFE 5m
- 1 off Tube cutter
- 1 off Stainless steel hose weight
- 1 off Carrying case