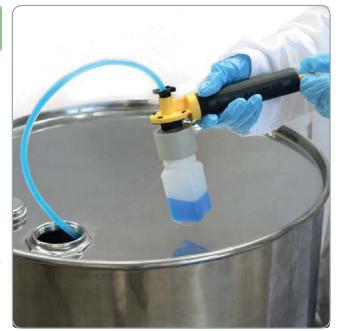

#### Operation

- 1. Cut the sampling tube to the required length.
- 2. Screw the collecting bottle to the base of the hand pump.
- 3. Insert one end of the sampling tube through the hand pump and into the collecting bottle.
- Drop the other end of the sampling tube into the product. At the required depth pump the handle. Several pumps will fill the sample collecting bottle.

# PTFE Sampler Set

Part No. 5020T-01

The pump is not a product contact part. Only the tube and collecting bottle come into contact with the product