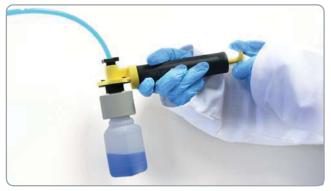

#### Operation

- 1. Cut the sampling tube to the required length.
- 2. Screw the collecting bottle to the base of the hand pump.
- 3. Insert one end of the sampling tube through the hand pump and into the collecting bottle.
- Drop the other end of the sampling tube into the product. At the required depth pump the handle. Several pumps will fill the sample collecting bottle.

# PTFE Sampler Set

Part No. 5020T-01

The pump is not a product contact part. Only the tube and collecting bottle come into contact with the product