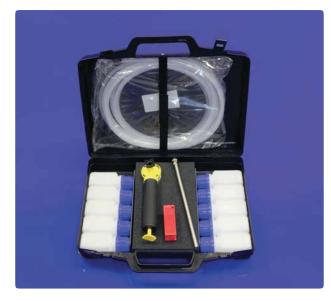

#### Set Includes

- 1 off plastic hand pump with PTFE bottle adapter
- 1 off PFA Bottle (180ml)
- 1 off Sampling Tube PTFE 5m
- 1 off Tube cutter
- 1 off Stainless steel hose weight
- 1 off Carrying case

## **Stainless Steel Sampler Set**

### Set Includes:

- 1 off plastic hand pump with PE bottle adapter
- 10 off PE Bottles (100ml)
- 1 off Sampling Tube PE 10m
- 1 off Tube cutter
- 1 off Stainless steel hose weight
- 1 off Carrying case