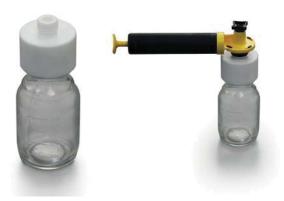

#### Operation

- 1. Cut the sampling tube to the required length.
- 2. Screw the collecting bottle to the base of the hand pump.
- 3. Insert one end of the sampling tube through the hand pump and into the collecting bottle.
- Drop the other end of the sampling tube into the product. At the required depth pump the handle. Several pumps will fill the sample collecting bottle.

### Use your existing sample Bottles

If you wish to use your own sample bottles then PTFE adapters are available for a wide variety of standard bottle neck sizes. However, if your bottle has an unusual thread we can make you a special PTFE adapter.