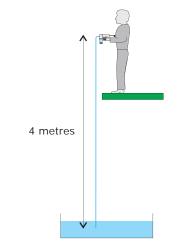

### **Pump Efficiency**

The Pump Sampler is highly efficient and is able to pump water to a height of about 4m