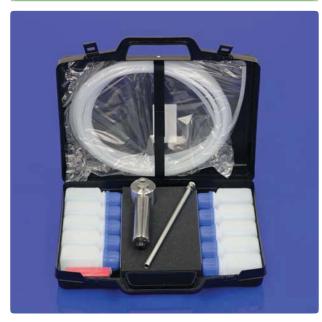

# PTFE Sampler Set

Part No. 5020T-01

The pump is not a product contact part. Only the tube and collecting bottle come into contact with the product

#### Set Includes

- 1 off plastic hand pump with PTFE bottle adapter
- 1 off PFA Bottle (180ml)
- 1 off Sampling Tube PTFE 5m
- 1 off Tube cutter
- 1 off Stainless steel hose weight
- 1 off Carrying case