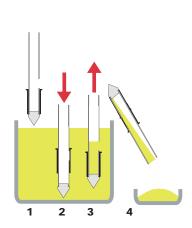

## Operation

- 1. Insert sampler into the product.
- This action forces the sleeve upwards covering the sample hole and stopping powder from entering.
- 3. On pulling the sampler upwards, the sleeve moves down and the product can now enter the sampler.
- 4. Invert sampler to discharge the sample.