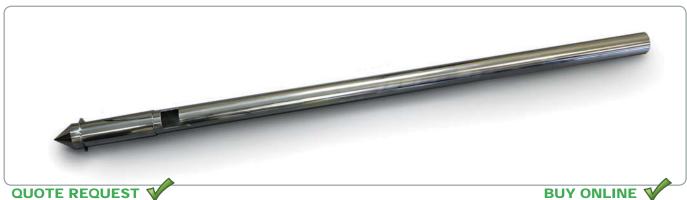

## Large volume sleeve sampler

Designed for use with free flowing powders, granules and grains. The Powder Max enables large samples to be quickly and easily taken.

The Powder Max is made from 316 stainless steel.

| Stock No.   | Length            | Material     | Diameter | Max Sample Vol. |
|-------------|-------------------|--------------|----------|-----------------|
| 675 1213A01 | 1000mm            | 316ss        | 40mm     | 150ml           |
| Accessories | Cleaning brushes  | See page 129 |          |                 |
|             | Storage Cases     | See page 130 |          |                 |
|             | XRF Certification | See page 139 |          |                 |