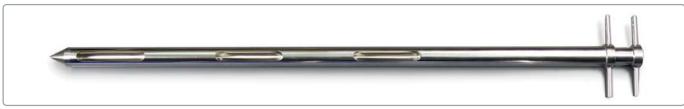

# Pocket Sampler (Individual Pockets) Multilevel Sampler for taking discrete samples

The Pocket Sampler is used in thousands of pharmaceutical and industrial manufacturing facilities all over the world. The Pocket Sampler is ideal for taking discrete samples from free flowing powders and granules. The sampler is available in a range of sizes and designs.

# Operation

- 1. Insert the sampler into the product
- At the required depth rotate handle to expose the collecting pockets, the product will flow into the collecting pockets
- 3. Rotate handle to close pockets and remove sampler
- 4. See below for details on how to empty the sampler

# Tips

- Samplers are supplied with pointed tips as standard
- Rounded tips are available as an option

(Bayonet handle is available on the 1220A and 1220B models)

| Stock No.     | OuterTube      | Inner Rod      | Outer<br>Diameter | No.<br>Pockets | Volume Per<br>Pocket | Length |
|---------------|----------------|----------------|-------------------|----------------|----------------------|--------|
| 675 1220A600  | 316L stainless | PTFE           | 25mm              | 3              | 15ml                 | 600mm  |
| 675 1220A900  | 316L stainless | PTFE           | 25mm              | 3              | 20ml                 | 900mm  |
| 675 1220A1500 | 316L stainless | PTFE           | 25mm              | 5              | 20ml                 | 1500mm |
| 675 1220B300  | 316L stainless | 316L stainless | 25mm              | 3              | 10ml                 | 300mm  |
| 675 1220B600  | 316L stainless | 316L stainless | 25mm              | 3              | 15ml                 | 600mm  |
| 675 1220B900  | 316L stainless | 316L stainless | 25mm              | 3              | 20ml                 | 900mm  |
| 675 1220B1500 | 316L stainless | 316L stainless | 25mm              | 5              | 20ml                 | 1500mm |
| 675 1220J900  | 316L stainless | 316L stainless | 40mm              | 3              | 90ml                 | 900mm  |
| 675 1220J1500 | 316L stainless | 316L stainless | 40mm              | 4              | 90ml                 | 1500mm |
| 675 1220J2000 | 316L stainless | 316L stainless | 40mm              | 4              | 90ml                 | 2000mm |