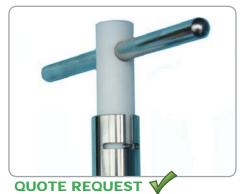

### **Bayonet Handle**

- Allows simple operation
- Quick disconnect system so sampler can be dismantled in seconds.
- Robust design

**Sealing Sleeves** 

- Enables one pocket to be emptied at a time Simply clip on to cover
- Easy to remov