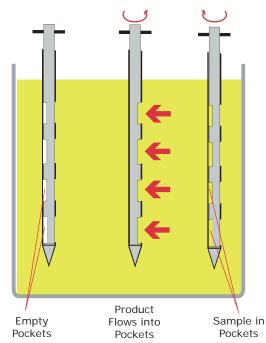

# Operation

- 1. Insert the sampler into the product
- At the required depth rotate handle to expose the collecting pockets, the product will flow into the collecting pockets
- 3. Rotate handle to close pockets and remove sampler
- 4. See below for details on how to empty the sampler