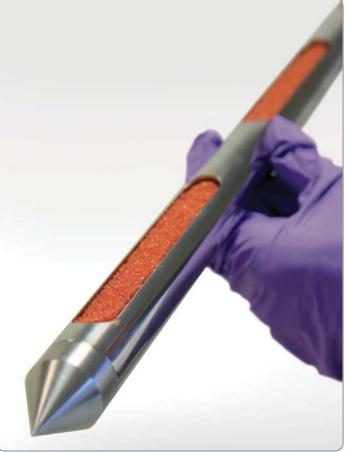

# Tips

- Samplers are supplied with pointed tips as standard
- Rounded tips are available as an option

(Bayonet handle is available on the 1220A and 1220B models)

| Stock No.     | OuterTube      | Inner Rod      | Outer<br>Diameter | No.<br>Pockets | Volume Per<br>Pocket | Length |
|---------------|----------------|----------------|-------------------|----------------|----------------------|--------|
| 675 1220A600  | 316L stainless | PTFE           | 25mm              | 3              | 15ml                 | 600mm  |
| 675 1220A900  | 316L stainless | PTFE           | 25mm              | 3              | 20ml                 | 900mm  |
| 675 1220A1500 | 316L stainless | PTFE           | 25mm              | 5              | 20ml                 | 1500mm |
| 675 1220B300  | 316L stainless | 316L stainless | 25mm              | 3              | 10ml                 | 300mm  |
| 675 1220B600  | 316L stainless | 316L stainless | 25mm              | 3              | 15ml                 | 600mm  |
| 675 1220B900  | 316L stainless | 316L stainless | 25mm              | 3              | 20ml                 | 900mm  |
| 675 1220B1500 | 316L stainless | 316L stainless | 25mm              | 5              | 20ml                 | 1500mm |
| 675 1220J900  | 316L stainless | 316L stainless | 40mm              | 3              | 90ml                 | 900mm  |
| 675 1220J1500 | 316L stainless | 316L stainless | 40mm              | 4              | 90ml                 | 1500mm |
| 675 1220J2000 | 316L stainless | 316L stainless | 40mm              | 4              | 90ml                 | 2000mm |