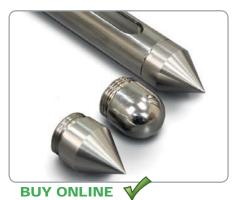

# Tips

- Samplers are supplied with pointed tips as standard
- Rounded tips are available as an option

(Bayonet handle is available on the 1220A and 1220B models)

| Stock No.     | OuterTube      | Inner Rod      | Outer<br>Diameter | No.<br>Pockets | Volume Per<br>Pocket | Length |
|---------------|----------------|----------------|-------------------|----------------|----------------------|--------|
| 675 1220A600  | 316L stainless | PTFE           | 25mm              | 3              | 15ml                 | 600mm  |
| 675 1220A900  | 316L stainless | PTFE           | 25mm              | 3              | 20ml                 | 900mm  |
| 675 1220A1500 | 316L stainless | PTFE           | 25mm              | 5              | 20ml                 | 1500mm |
| 675 1220B300  | 316L stainless | 316L stainless | 25mm              | 3              | 10ml                 | 300mm  |
| 675 1220B600  | 316L stainless | 316L stainless | 25mm              | 3              | 15ml                 | 600mm  |
| 675 1220B900  | 316L stainless | 316L stainless | 25mm              | 3              | 20ml                 | 900mm  |
| 675 1220B1500 | 316L stainless | 316L stainless | 25mm              | 5              | 20ml                 | 1500mm |
| 675 1220J900  | 316L stainless | 316L stainless | 40mm              | 3              | 90ml                 | 900mm  |
| 675 1220J1500 | 316L stainless | 316L stainless | 40mm              | 4              | 90ml                 | 1500mm |
| 675 1220J2000 | 316L stainless | 316L stainless | 40mm              | 4              | 90ml                 | 2000mm |