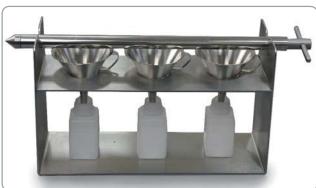

## **Pocket Sampler Holder**

- Enables the samples to be deposited directly into collecting bottles
- All stainless steel construction
- Supplied complete with stainless steel funnels