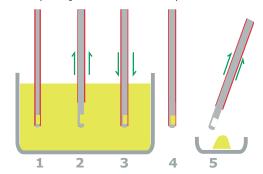

## Operation

- Insert the sampler into the product, ensure that the tip is inside the sampler body.
- At the required depth pull up the body to expose the tip. Powder will flow in around the tip.
- 3. Push down body of the sampler to trap the sample.
- 4. Withdraw sampler.
- 5. Pull up body to release the sample.