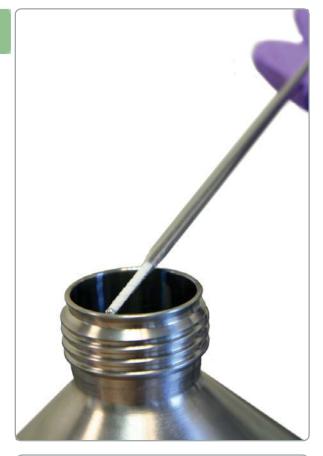

## Illtra Low Volume Powder Thief

The MicroThief is suitable for taking very small volume samples of free flowing powders and granules. The MicroThief is easily adjusted so that the operator can vary the size of the sample being taken.

## Operation

- Insert the sampler into the product, ensure that the tip is inside the sampler body.
- At the required depth pull up the body to expose the tip. Powder will flow in around the tip.
- 3. Push down body of the sampler to trap the sample.
- 4. Withdraw sampler.
- 5. Pull up body to release the sample.