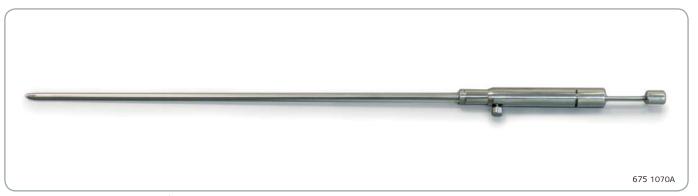

## QUOTE REQUEST 💜

| QUOTE REQUEST V BUY |                        |        |          |                |
|---------------------|------------------------|--------|----------|----------------|
| Stock No.           | Sample Volume          | Length | Material | Outer Diameter |
| 675 1070A350        | Variable - up to 0.1ml | 350mm  | 316ss    | 5mm            |
| 675 1070A500        | Variable - up to 0.1ml | 500mm  | 316ss    | 5mm            |