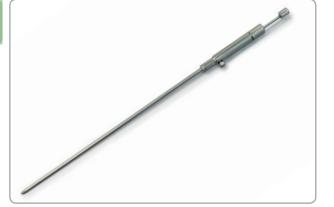

## **Micro Mate**

The MicroMate is designed for low volume sampling of free flowing powders and granules.

The MicroMate can be easily adjusted so that it can take a range of sample sizes.

- Made from high quality 316 stainless steel
- Adjustable takes a range of sizes .
- . Simple to use