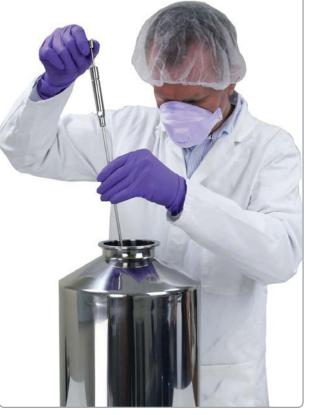

## **Micro Mate**

The MicroMate is designed for low volume sampling of free flowing powders and granules.

The MicroMate can be easily adjusted so that it can take a range of sample sizes.

- Made from high quality 316 stainless steel
- Adjustable takes a range of sizes .
- . Simple to use