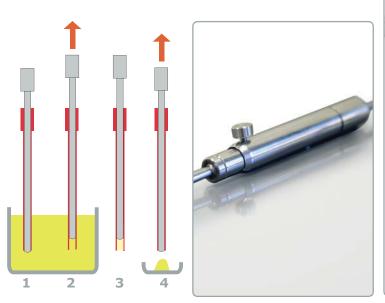

- Insert the sampler into the product. Ensure that the inner rod 1. extends beyond the outer tube.
- 2. At the required depth pull up the inner rod to draw the product into the sampler
- 3. Withdraw sampler.
- 4. Push down handle to release sample