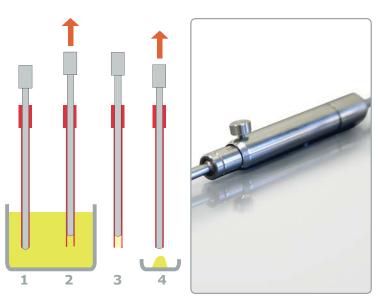

#### Operation

- Insert the sampler into the product. Ensure that the inner rod extends beyond the outer tube.
- 2. At the required depth pull up the inner rod to draw the product into the sampler
- 3. Withdraw sampler.
- 4. Push down handle to release sample