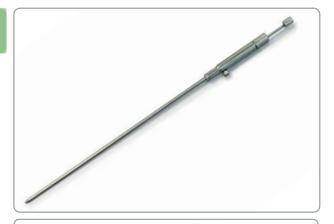

## **Micro Mate**

#### Low Volume Powder Sampler

The MicroMate is designed for low volume sampling of free flowing powders and granules.

The MicroMate can be easily adjusted so that it can take a range of sample sizes.

- Made from high quality 316 stainless steel
- Adjustable takes a range of sizes
- · Simple to use