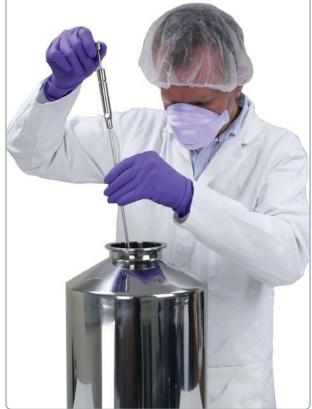

#### Low Volume Powder Sampler

The MicroMate is designed for low volume sampling of free flowing powders and granules.

The MicroMate can be easily adjusted so that it can take a range of sample sizes.

- Made from high quality 316 stainless steel
- Adjustable takes a range of sizes
- · Simple to use

#### Operation

- Insert the sampler into the product. Ensure that the inner rod extends beyond the outer tube.
- 2. At the required depth pull up the inner rod to draw the product into the sampler
- 3. Withdraw sampler.
- 4. Push down handle to release sample