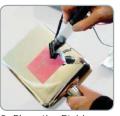

2 Attach Lead on item that is to be etched

3. Place the Etching Mask and apply the etching fluid using the Electrolyte Applicator

4. Clean etching area thoroughly using demineralised water

| Part No.     | Description                                                                         |
|--------------|-------------------------------------------------------------------------------------|
| 675 8096A1   | Etch-It Starter Kit containing:                                                     |
|              | 1 x Etch-It power unit (requires 230v 50Hz)                                         |
|              | 1 x Cassette of etching paper (3m paper per cassette)                               |
|              | 1 x Bottle of etching fluid - 1000ml                                                |
|              | 1 x Set of leads for attaching to equipment to be etched                            |
|              | 1 x Electrolyte Applicator                                                          |
|              | 1 x Etch-It printer (requires 230v 50Hz or 8 Batteries size AA (R6) - not supplied) |
| Consumables: |                                                                                     |
| 675 8096A2   | Cassette of etching paper (3m paper per cassette)                                   |
| 675 8096A3   | Bottle of etching fluid - 1000ml                                                    |
|              |                                                                                     |