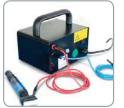

- Range of font types and sizes Quick and easy to use

2. Etch

- Etching paper supplied in an easy to load cassette
- Requires electrical supply or 8 x Batteries Size AA (R6) not supplied

1. Plug In the leads

2 Attach Lead on item that is to be etched

3. Place the Etching Mask and apply the etching fluid using the Electrolyte Applicator

4. Clean etching area thoroughly using demineralised water

| Part No.     | Description                                                                         |
|--------------|-------------------------------------------------------------------------------------|
| 675 8096A1   | Etch-It Starter Kit containing:                                                     |
|              | 1 x Etch-It power unit (requires 230v 50Hz)                                         |
|              | 1 x Cassette of etching paper (3m paper per cassette)                               |
|              | 1 x Bottle of etching fluid - 1000ml                                                |
|              | 1 x Set of leads for attaching to equipment to be etched                            |
|              | 1 x Electrolyte Applicator                                                          |
|              | 1 x Etch-It printer (requires 230v 50Hz or 8 Batteries size AA (R6) - not supplied) |
| Consumables: |                                                                                     |
| 675 8096A2   | Cassette of etching paper (3m paper per cassette)                                   |
| 675 8096A3   | Bottle of etching fluid - 1000ml                                                    |
|              |                                                                                     |