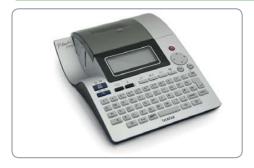

## **Etching Masks and Etching Paper**

An Etching Mask is required as a template for your text.

Etching Masks can be quickly and easily made using the Etch-It printer. These masks can be used up to two or three times.

# 1. Make an Etching Mask

Produce your own etching masks quickly and easily. Simply type the text you require and print it straight on to the etching paper. The etching paper is supplied in a special cassette

- Range of font types and sizes Quick and easy to use

2. Etch

- Etching paper supplied in an easy to load cassette
- Requires electrical supply or 8 x Batteries Size AA (R6) not supplied

1. Plug In the leads