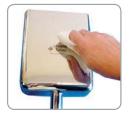

2 Attach Lead on item that is to be etched

3. Place the Etching Mask and apply the etching fluid using the Electrolyte Applicator

4. Clean etching area thoroughly using demineralised water

| Part No.     | Description                                                                         |
|--------------|-------------------------------------------------------------------------------------|
| 675 8096A1   | Etch-It Starter Kit containing:                                                     |
|              | 1 x Etch-It power unit (requires 230v 50Hz)                                         |
|              | 1 x Cassette of etching paper (3m paper per cassette)                               |
|              | 1 x Bottle of etching fluid - 1000ml                                                |
|              | 1 x Set of leads for attaching to equipment to be etched                            |
|              | 1 x Electrolyte Applicator                                                          |
|              | 1 x Etch-It printer (requires 230v 50Hz or 8 Batteries size AA (R6) - not supplied) |
| Consumables: |                                                                                     |
| 675 8096A2   | Cassette of etching paper (3m paper per cassette)                                   |
| 675 8096A3   | Bottle of etching fluid - 1000ml                                                    |
|              |                                                                                     |