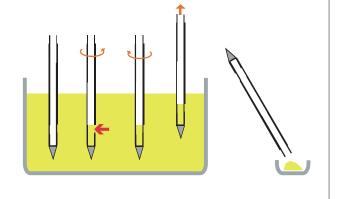

The disposable Powder Sampler is quick and easy to use:

- Push the sampler into the product
- 2. Rotate handle to open up slots
- After leaving the sampler for several seconds to allow powder to enter, rotate handle to close the sampler.
- 4. Remove sampler
- 5. Deposit the sample into a suitable container