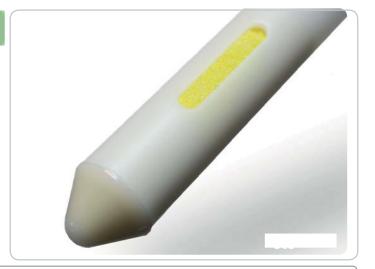

## **Disposable Powder Sampler**

Large Volume, single use powder sampler

The disposable Powder Sampler is ideal for taking a single large volume sample from a single known point.

- Assembled & Packed in a Cleanroom
- Individually Bagged
- FDA & EU 10/2011 Conforming Materials
- BSE/TSE Free
- · Full Batch Traceability
- ATEX Rated
- Available Sterile (gamma irradiated)