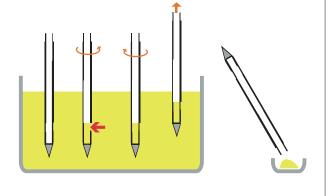

The disposable Powder Sampler is quick and easy to use:

- 1. Push the sampler into the product
- 2. Rotate handle to open up slots
- 3. After leaving the sampler for several seconds to allow powder to enter, rotate handle to close the sampler.
- 4. Remove sampler
- 5. Deposit the sample into a suitable container