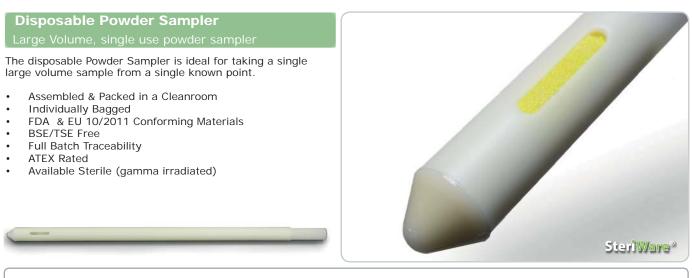

| Stock No.      | Length   | Vol.  | Pre-Sterilized | Diameter | Material | Per Box |
|----------------|----------|-------|----------------|----------|----------|---------|
| 675 8240H1000  | 1000mm   | 100ml | No             | 40mm     | HDPE     | 20      |
| 675 8240H1000S | 5 1000mm | 100ml | Yes            | 40mm     | HDPE     | 20      |
|                |          |       |                |          |          |         |