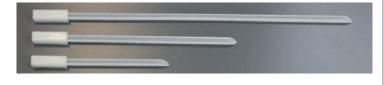

| Stock No.     | Pre-Sterile | Blade Lengt | h Overall Length | Volume | Materia | I Per Box |
|---------------|-------------|-------------|------------------|--------|---------|-----------|
| 675 8063H300  | No          | 300mm       | 400mm            | 75ml   | HDPE    | 20        |
| 675 8063H300S | Yes         | 300mm       | 400mm            | 75ml   | HDPE    | 20        |
| 675 8063H500  | No          | 500mm       | 600mm            | 125ml  | HDPE    | 20        |
| 675 8063H500S | Yes         | 500mm       | 600mm            | 125ml  | HDPE    | 20        |
| 675 8063H1000 | No          | 850mm       | 950mm            | 200ml  | HDPE    | 20        |
| 6758063H1000S | Yes         | 850mm       | 950mm            | 200ml  | HDPE    | 20        |