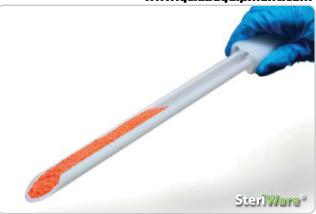

## **Disposable Powder Lance**

The disposable Powder Lance is ideal for taking a cross sectional sample through a bulk powder.

- Assembled & Packed in a Cleanroom
- Individually Bagged
- FDA & EU 10/2011 Conforming Materials
- BSE/TSE Free
- Full Batch Traceability
- ATEX Rated
- Available Sterile (gamma irradiated)

Without End Tip - ideal for use with sticky, cohesive powders

The disposable Powder Lance is quick and easy to use:

- Push the disposable Powder Lance into the product, rotate the sampler and then withdraw
- 2. 3. Deposit the sample into a suitable container
- Place the used sampler into its plastic bag