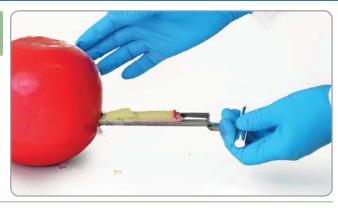

## **Mini Corer**

- Suitable for sampling wax, cheese, greases, powders, granules
- Made from 316 stainless steel
- High quality bright polish finish Crevice free construction

## Operation:

- Rotate the handle as the sampler is pushed into the product. A core of the product will be cut.
- Remove sampler.

| Stock No.   | Description  | Length | Maximum Diameter |
|-------------|--------------|--------|------------------|
| 675 7008A01 | MiniCorer    | 190mm  | 18mm             |
| 675 8505A12 | Storage Case |        |                  |