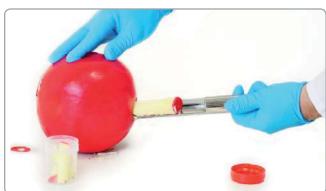

QUOTE REQUEST

**Maxi Corer** 

**BUY ONLINE** 

- Two sizes
- Crevice free
- Satin finish

| Stock No.     | Diameter | Length | Blade Length |
|---------------|----------|--------|--------------|
| 675 7010A01   | 25mm     | 300mm  | 200mm        |
| 675 7010A02   | 25mm     | 600mm  | 500mm        |
| QUOTE REQUEST |          |        | BUY ONLINE   |