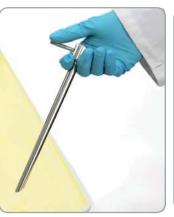

## Corer

- Suitable for sampling wax, cheese, greases, powders, granules
- Made from 316 stainless steel
- High quality bright polish finish
- Crevice free construction

## Operation:

Semi-Solid Samplers

- Push the Outer tube into the product.
- Use the Push Rod to eject the core of product from the Outer Tube

| Stock No.   | Description  | Length | Maximum Diameter |
|-------------|--------------|--------|------------------|
| 675 7009A01 | Corer        | 230mm  | 12mm             |
| 675 8505A12 | Storage Case |        |                  |
|             |              |        |                  |