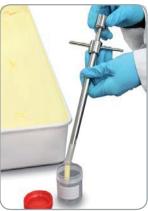

## Corer

- Suitable for sampling wax, cheese, greases, powders, granules
- Made from 316 stainless steel
- High quality bright polish finish
- Crevice free construction

## Operation:

Semi-Solid Samplers

- Push the Outer tube into the product.
- Use the Push Rod to eject the core of product from the Outer Tube

| Stock No.   | Description  | Length | Maximum Diameter |
|-------------|--------------|--------|------------------|
| 675 7009A01 | Corer        | 230mm  | 12mm             |
| 675 8505A12 | Storage Case |        |                  |
|             |              |        |                  |