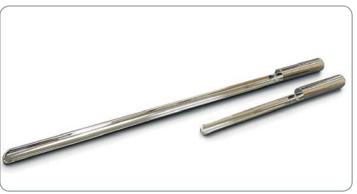

QUOTE REQUEST

**Maxi Corer** 

**BUY ONLINE** 

- Two sizes
- Crevice free
- Satin finish

| Stock No.     | Diameter | Length | Blade Length |
|---------------|----------|--------|--------------|
| 675 7010A01   | 25mm     | 300mm  | 200mm        |
| 675 7010A02   | 25mm     | 600mm  | 500mm        |
| QUOTE REQUEST |          |        | BUY ONLINE   |