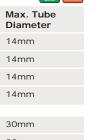

600mm

1100mm

1600mm

2100mm

Min. Tube

Diameter

7<sub>m</sub>m

7mm

7mm

7<sub>mm</sub>

Use the appropriate diameter and length for your sampler.

Hygienic nylon bristles

Part No.

675 8020N600

675 8020N1100

675 8020N1600