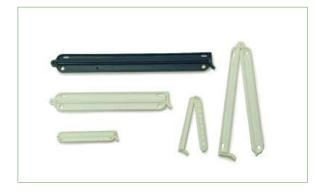

## **Quick Clip**

Quick Clips provide an instant removable seal for use with layflat tubing or bags. Ideal for use in ATEX rated areas where a heat sealer can not be used.

- Seals bags fast
- Water and powder tight
- Range of sizes
- Robust
- Reusable
- Metal detectable option

| Download     | - 1     | 1     |
|--------------|---------|-------|
|              | nload   | Don   |
| certificates | ficates | certi |

| Part No.      | Sealing Length | Metal Detectable | Colour | Quantity Per Bag |
|---------------|----------------|------------------|--------|------------------|
| 675 8219A110  | 110mm          | No               | White  | 100              |
| 675 8219A220  | 220mm          | No               | White  | 100              |
| 675 8219A330A | 330mm          | Yes              | Blue   | 10               |