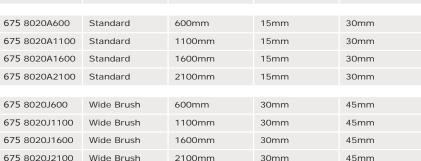

675 8020N2100

- Robust aluminium handle
- Available in a range of lengths and diameters

Description

Narrow Brush

Narrow Brush

Narrow Brush

Narrow Brush

45mm