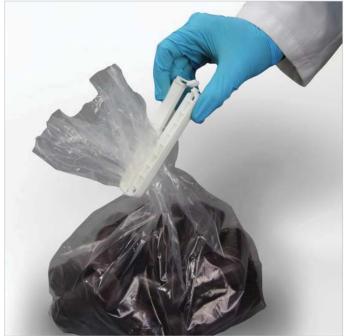

## **Quick Clip**

Quick Clips provide an instant removable seal for use with layflat tubing or bags. Ideal for use in ATEX rated areas where a heat sealer can not be used.

- Seals bags fast
- Water and powder tight
- Range of sizes
- Robust
- Reusable
- Metal detectable option

| Download     | - 1     | 1     |
|--------------|---------|-------|
|              | nload   | Don   |
| certificates | ficates | certi |

| Part No.      | Sealing Length | Metal Detectable | Colour | Quantity Per Bag |
|---------------|----------------|------------------|--------|------------------|
| 675 8219A110  | 110mm          | No               | White  | 100              |
| 675 8219A220  | 220mm          | No               | White  | 100              |
| 675 8219A330A | 330mm          | Yes              | Blue   | 10               |