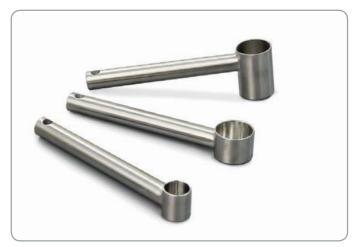

## **Measuring Scoop**

The QAQC Measuring Scoop is ideal for scooping out fixed volumes of powder. It is made from high quality 316 stainless steel.

Special volumes are available on request.

| Stock No.                                                                          | Scoop Volume | Scoop Diameter | Scoop Depth | Overall Length | Material of Construction |  |  |
|------------------------------------------------------------------------------------|--------------|----------------|-------------|----------------|--------------------------|--|--|
| 675 1900A01                                                                        | 1ml          | 9mm            | 14mm        | 186mm          | 316ss                    |  |  |
| 675 1900A05                                                                        | 5ml          | 22mm           | 13mm        | 193mm          | 316ss                    |  |  |
| 675 1900A10                                                                        | 10ml         | 22mm           | 26mm        | 193mm          | 316ss                    |  |  |
| 675 1900A25                                                                        | 25ml         | 35mm           | 26mm        | 199mm          | 316ss                    |  |  |
| 675 1900A50                                                                        | 50ml         | 35mm           | 52mm        | 199mm          | 316ss                    |  |  |
| Please note these are not certified measuring containers. Contact us for more info |              |                |             |                |                          |  |  |