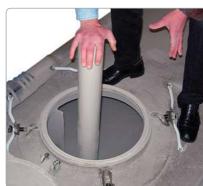

## **Cement Sampler**

The lightweight cement sampler is the ideal choice when you are looking to take a sample throughout a tanker fast.

- Lightweight
- Easy to use
- Cross sectional sample
- Patented design

## An average from top to bottom

The Cement Sampler allows fast sampling from tankers etc. It was designed for the cement industry but can be used on a wide range of free flowing powders .

The sample is a cross section through the tanker(from top to bottom). The sample size is approximately 8 litres from a bulk depth of 1.5 metres.

Easy handling: The open tube will penetrate the product to the desired depth. When retracting the patented valve is closed and the sample inside the tube can be withdrawn.

## **Application**

Tel: (804) 318-3686

The cement sampler is suitable for free flowing powders with a bulk weight of approximately 1 kg/litre.

| Stock No.                | Material             | <b>Outside Diameter</b> | Weight | Sampler Volume | Sampler Length |
|--------------------------|----------------------|-------------------------|--------|----------------|----------------|
| 675 1120A01              | PP & stainless steel | 90mm                    | 1.5kg  | 8 litres       | 2000mm         |
| QUOTE REQUEST BUY ONLINE |                      |                         |        |                |                |