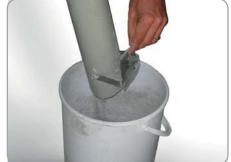

## **Cement Sampler**

The lightweight cement sampler is the ideal choice when you are looking to take a sample throughout a tanker fast.

- Lightweight
- Easy to use
- Cross sectional sample
- Patented design

## An average from top to bottom

The Cement Sampler allows fast sampling from tankers etc. It was designed for the cement industry but can be used on a wide range of free flowing powders .

The sample is a cross section through the tanker(from top to bottom). The sample size is approximately 8 litres from a bulk depth of 1.5 metres.

Easy handling: The open tube will penetrate the product to the desired depth. When retracting the patented valve is closed and the sample inside the tube can be withdrawn.