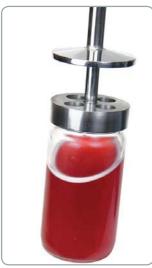

## **Bottle Sampler**

The Bottle Sampler takes samples straight into the bottle. The spring loaded mechanism means that liquid only flows in when the handle is squeezed allowing samples to be taken from set locations.

- Low to medium viscosity liquids.
- Single Point liquid sampling Sampler body 316 stainless steel, Bottle glass

Ideal for taking quick samples direct into the bottle. The sampler is available with a cover that goes over the bottle to stop the bottle from getting wet.