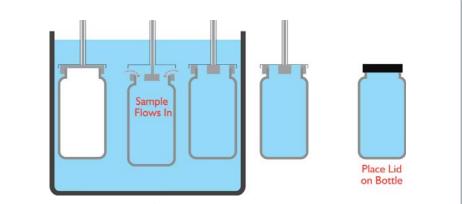

## **Bottle Sampler**

The Bottle Sampler takes samples straight into the bottle. The spring loaded mechanism means that liquid only flows in when the handle is squeezed allowing samples to be taken from set locations.