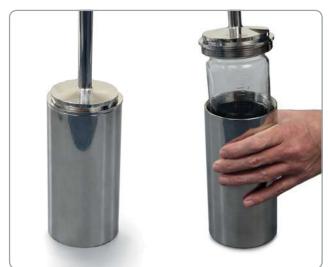

## **Bottle Sampler**

The Bottle Sampler takes samples straight into the bottle. The spring loaded mechanism means that liquid only flows in when the handle is squeezed allowing samples to be taken from set locations.

- Low to medium viscosity liquids.
- Single Point liquid sampling Sampler body 316 stainless steel, Bottle glass

Ideal for taking quick samples direct into the bottle. The sampler is available with a cover that goes over the bottle to stop the bottle from getting wet.

Sampler with protective cover that also helps to keep the bottle dry during sampling

Bottle Sampler with protective Bottle Cover

Bottle Sampler without Bottle Cover

| Stock No.     | Length | <b>Bottle Cover</b> | <b>Bottle Size</b> |
|---------------|--------|---------------------|--------------------|
| 675 5031S1000 | 1000mm | No                  | 500ml              |
| 675 5031C1000 | 1000mm | Yes                 | 500ml              |
| 6755031S1500  | 1500mm | No                  | 500ml              |
| 675 5031C1500 | 1500mm | Yes                 | 500ml              |