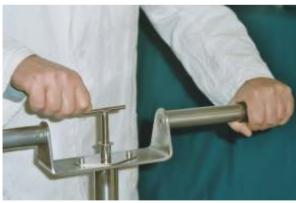

## Bulk Sampling from Silos or Tankers

Control to open the sampler

Stand to hold Sample Collecting Chamber

QUICK QUOTE

Sampling from road tankers and silos has always been very difficult, that was until the arrival of the Silo Rover.

### Operation

- The Rover Sampler is quick and easy to operate.
- Work sampler into the powder or granules.
- Open chamber which will allow powder to flow in.
- Close chamber and remove sampler.

| Part No.      | Nominal Capacity                        | Diameter |  |
|---------------|-----------------------------------------|----------|--|
| 675 1076A2000 | 1 liter                                 | 70mm     |  |
| 675 1076S1    | Stand to hold Sample Collecting Chamber |          |  |