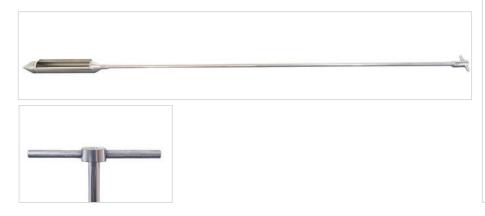

### Silo Rocket Sampler

**500ml Sampler from Depth** 

Bulk sampling is easy with the Silo Rocket. The Silo Sampler is ideal for sampling pharmaceuticals, cosmetics and food stuffs. The design allows rapid point sampling of powders and granules in silos, tankers, lorries and general bulk bins. To take a sample simply insert the sampler into your material and then rotate the handle to take the sample. After sampling remove the sampler.

The Silo Rocket is manufactured from high grade 316L stainless steel. The tip unscrews so that the sampler is easy to clean  $\frac{1}{2}$ 

The Silo Rocket has an extra wide handle to give sufficient leverage when sampling dense powders.