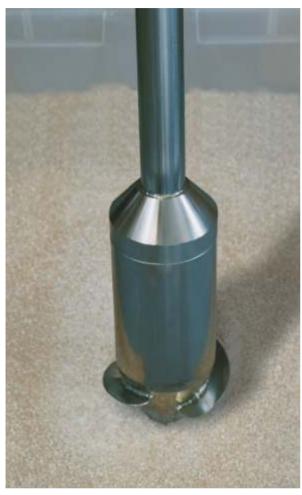

## Bulk Sampling from Silos or Tankers

Control to open the sampler

Stand to hold Sample Collecting Chamber

QUICK QUOTE

Sampling from road tankers and silos has always been very difficult, that was until the arrival of the Silo Rover.

- Heavy duty stainless steel construction
- Simple to operate
- 2m length
- Scroll end to aid insertion of sampler into dense powders or granules
- 1 litre sample volume
- Weight of empty sampler: 10kg

### Operation

- The Rover Sampler is quick and easy to operate.
- Work sampler into the powder or granules.
- Open chamber which will allow powder to flow in.
- Close chamber and remove sampler.

| Part No.      | Nominal Capacity                        | Diameter |  |
|---------------|-----------------------------------------|----------|--|
| 675 1076A2000 | 1 liter                                 | 70mm     |  |
| 675 1076S1    | Stand to hold Sample Collecting Chamber |          |  |