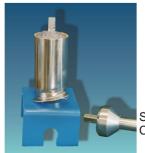

### Silo Rocket Sampler

**500ml Sampler from Depth** 

Bulk sampling is easy with the Silo Rocket. The Silo Sampler is ideal for sampling pharmaceuticals, cosmetics and food stuffs. The design allows rapid point sampling of powders and granules in silos, tankers, lorries and general bulk bins. To take a sample simply insert the sampler into your material and then rotate the handle to take the sample. After sampling remove the sampler.

The Silo Rocket is manufactured from high grade 316L stainless steel. The tip unscrews so that the sampler is easy to clean  $\frac{1}{2}$ 

The Silo Rocket has an extra wide handle to give sufficient leverage when sampling dense powders.

- Suitable for use with free flowing and cohesive powders
- Made from 316L stainless steel
- Available in different lengths
- Easy to clean
- Available from stock for fast delivery worldwide

| Part No.      | Handle Length | Nominal Volume | Material |
|---------------|---------------|----------------|----------|
| 675 1985A1000 | 1000mm        | 500ml          | 316L ss  |
| 675 1985A1500 | 1500mm        | 500ml          | 316L ss  |
| 675 1985A2000 | 2000mm        | 500ml          | 316L ss  |