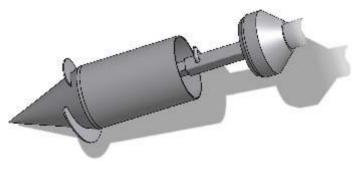

## Bulk Sampling from Silos or Tankers

Control to open the sampler

Stand to hold Sample Collecting Chamber

QUICK QUOTE

Sampling from road tankers and silos has always been very difficult, that was until the arrival of the Silo Rover.

- Heavy duty stainless steel construction
- Simple to operate
- 2m length
- Scroll end to aid insertion of sampler into dense powders or granules
- 1 litre sample volume
- Weight of empty sampler: 10kg

### Operation

- The Rover Sampler is quick and easy to operate.
- Work sampler into the powder or granules.
- Open chamber which will allow powder to flow in.
- Close chamber and remove sampler.

| Part No.      | Nominal Capacity                        | Diameter |  |
|---------------|-----------------------------------------|----------|--|
| 675 1076A2000 | 1 liter                                 | 70mm     |  |
| 675 1076S1    | Stand to hold Sample Collecting Chamber |          |  |