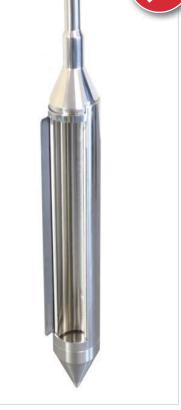

The Silo Rocket is manufactured from high grade 316L stainless steel. The tip unscrews so that the sampler is easy to clean  $\frac{1}{2}$ 

The Silo Rocket has an extra wide handle to give sufficient leverage when sampling dense powders.

- Suitable for use with free flowing and cohesive powders
- Made from 316L stainless steel
- Available in different lengths
- Easy to clean
- Available from stock for fast delivery worldwide

| Part No.      | Handle Length | Nominal Volume | Material |
|---------------|---------------|----------------|----------|
| 675 1985A1000 | 1000mm        | 500ml          | 316L ss  |
| 675 1985A1500 | 1500mm        | 500ml          | 316L ss  |
| 675 1985A2000 | 2000mm        | 500ml          | 316L ss  |