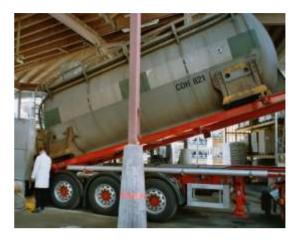

## Bulk Sampling from Silos or Tankers

Control to open the sampler

Stand to hold Sample Collecting Chamber

QUICK QUOTE

Sampling from road tankers and silos has always been very difficult, that was until the arrival of the Silo Rover.

- Heavy duty stainless steel construction
- Simple to operate
- 2m length
- Scroll end to aid insertion of sampler into dense powders or granules
- 1 litre sample volume
- Weight of empty sampler: 10kg

### Operation

- The Rover Sampler is quick and easy to operate.
- Work sampler into the powder or granules.
- Open chamber which will allow powder to flow in.
- Close chamber and remove sampler.

| Part No.      | Nominal Capacity                        | Diameter |  |
|---------------|-----------------------------------------|----------|--|
| 675 1076A2000 | 1 liter                                 | 70mm     |  |
| 675 1076S1    | Stand to hold Sample Collecting Chamber |          |  |