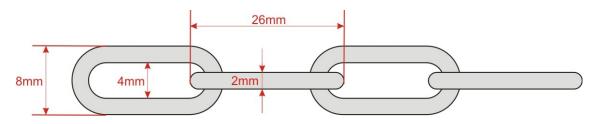

## 3. Dimensions

| Part No     | Nominal Length | Weight  |
|-------------|----------------|---------|
| 675 5070S10 | 10 m           | 0.65 Kg |
| 675 5070S25 | 25 m           | 1.6 Kg  |
| 675 5070S50 | 50 m           | 3.2 Kg  |