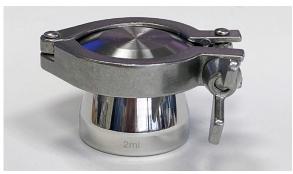

## 2. Photograph:

## 3. Product Information:

Description Tri-Ferrule Bottle 2ml

Materials of Construction:

- Body:
- Lid:
316L stainless steel
316L stainless steel

- Gasket: Silicone (FDA 21 CFR 177.2600 compliant)

Nominal Volume: 2ml