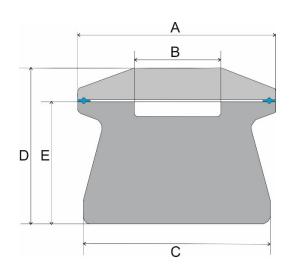

Method of Construction: Crevice free interior, welds ground & polished

Surface Finish: Better than 0.5 microns Ra

Dimensions: A = 50.5 mm

B = 22 mm C = 48 mm D = 44 mm E = 35 mm

Max. Width over the Clamp = 95 mm