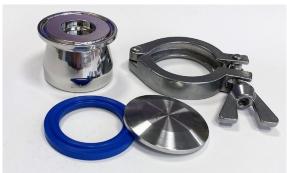

## 2. Photograph:

## 3. Product Information:

Description Tri-Ferrule Bottle 2ml

Materials of Construction:

- Body:
- Lid:
316L stainless steel
316L stainless steel

- Gasket: Silicone (FDA 21 CFR 177.2600 compliant)

Nominal Volume: 2ml