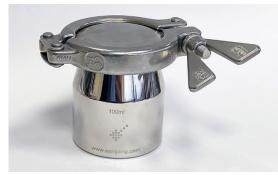

## 2. Photograph:

## 3. Product Information:

Description Tri-Ferrule Bottle 100ml

Materials of Construction:

- Body:
- Lid:
316L stainless steel
316L stainless steel

- Gasket: Silicone (FDA 21 CFR 177.2600 compliant)

Nominal Volume: 100ml