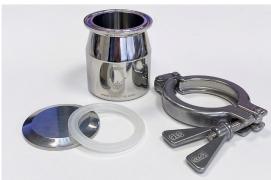

## 2. Photograph:

## 3. Product Information:

Description Tri-Ferrule Bottle 100ml

Materials of Construction:

- Body:
- Lid:
316L stainless steel
316L stainless steel

- Gasket: Silicone (FDA 21 CFR 177.2600 compliant)

Nominal Volume: 100ml