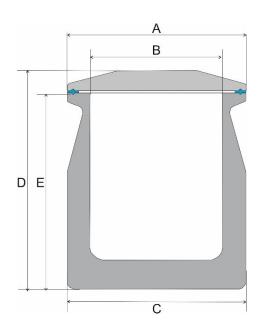

Method of Construction: Crevice free interior, welds ground & polished

Surface Finish: Better than 0.5 microns Ra

Dimensions: A = 64 mm

B = 48 mm C = 64 mm D = 78 mm E = 70 mm

Max. Width over the Clamp = 142 mm