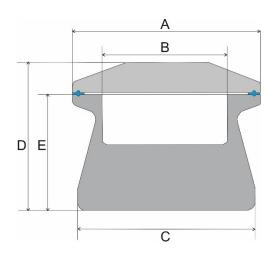

Method of Construction: Crevice free interior, welds ground & polished

Surface Finish: Better than 0.5 microns Ra

Dimensions: A = 50.5 mm

B = 34 mm C = 48 mm D = 44 mm E = 35 mm

Max. Width over the Clamp = 95 mm