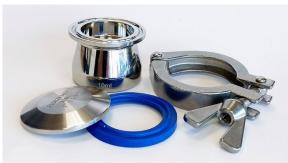

## 2. Photograph:

## 3. Product Information:

Description Tri-Ferrule Bottle 10ml

Materials of Construction: - Body: 316L stainless steel

- Lid: 316L stainless steel

- Gasket: Silicone (FDA 21 CFR 177.2600 compliant)

Nominal Volume: 10ml