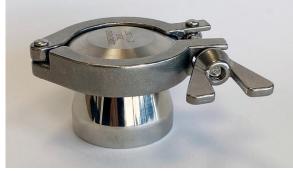

## 2. Photograph:

## 3. Product Information:

Description Tri-Ferrule Bottle 10ml

Materials of Construction: - Body: 316L stainless steel

- Lid: 316L stainless steel

- Gasket: Silicone (FDA 21 CFR 177.2600 compliant)

Nominal Volume: 10ml