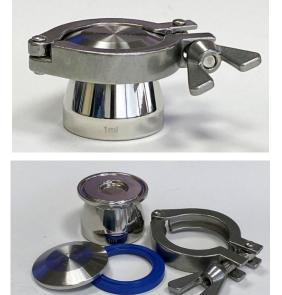

## Specification Number: 675 A8161

Revision: Date Issued:

01 23-Feb-23

1. Part Number:

675 A8161

2. Photograph:

## 3. Product Information:

| Description                                | Tri-Ferrule Bottle 1ml                                                                   |                                                                      |              |               |
|--------------------------------------------|------------------------------------------------------------------------------------------|----------------------------------------------------------------------|--------------|---------------|
| Materials of Construction:                 | - Body:<br>- Lid:<br>- Gasket:                                                           | 316L stainless steel<br>316L stainless steel<br>Silicone (FDA 21 CFF | R 177.2600 d | compliant)    |
| Nominal Volume:                            | 1ml                                                                                      |                                                                      |              |               |
| Method of Construction:                    | Crevice free interior, welds ground & polished                                           |                                                                      |              |               |
| Surface Finish:                            | Better than 0.5 microns Ra                                                               |                                                                      |              |               |
| Dimensions:                                | A = 50.5 mr<br>B = 22 mm<br>C = 48 mm<br>D = 44 mm<br>E = 35 mm<br>Max. Width            | n<br>over the Clamp = 95 m                                           | ım           |               |
| Nominal Weight (body, lid, clamp & gasket) | 652 g                                                                                    |                                                                      |              |               |
| BSE/TSE statement:                         | All polishing compounds used in the manufacture of this product are of vegetable origin. |                                                                      |              |               |
| Recommended Storage Conditions:            | Dry and am                                                                               | bient temperature                                                    |              |               |
| 4. Approval:                               | Signed:                                                                                  |                                                                      | Name:        | Kuldeep Flora |