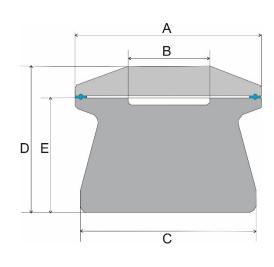

## 3. Product Information:

| Description                                | Tri-Ferrule Bottle 1ml                                                                   |                                                                      |              |               |
|--------------------------------------------|------------------------------------------------------------------------------------------|----------------------------------------------------------------------|--------------|---------------|
| Materials of Construction:                 | - Body:<br>- Lid:<br>- Gasket:                                                           | 316L stainless steel<br>316L stainless steel<br>Silicone (FDA 21 CFF | R 177.2600 d | compliant)    |
| Nominal Volume:                            | 1ml                                                                                      |                                                                      |              |               |
| Method of Construction:                    | Crevice free interior, welds ground & polished                                           |                                                                      |              |               |
| Surface Finish:                            | Better than 0.5 microns Ra                                                               |                                                                      |              |               |
| Dimensions:                                | A = 50.5 mr<br>B = 22 mm<br>C = 48 mm<br>D = 44 mm<br>E = 35 mm<br>Max. Width            | n<br>over the Clamp = 95 m                                           | ım           |               |
| Nominal Weight (body, lid, clamp & gasket) | 652 g                                                                                    |                                                                      |              |               |
| BSE/TSE statement:                         | All polishing compounds used in the manufacture of this product are of vegetable origin. |                                                                      |              |               |
| Recommended Storage Conditions:            | Dry and am                                                                               | bient temperature                                                    |              |               |
| 4. Approval:                               | Signed:                                                                                  |                                                                      | Name:        | Kuldeep Flora |