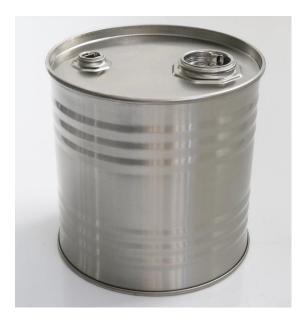

## 2. Photograph:

## 3. Product Information:

4. Approval:

Description Tight Head Drum 10L (Closed Top Drums)

Materials of Construction:
- Body: 316L stainless steel
- Lids: 316L stainless steel

- Gaskets: EPDM (FDA 177.2600 compliant)

Nominal Volume: 10 Litres
Brimful Volume: 11 Litres

Method of Construction: Welds ground and polished Surface Finish: Better than 0.5 microns Ra

External Diameter 260mm

Height: 255mm

Lid Sizes: 2" and ¾"

Drum Wall Thickness: 1.2mm