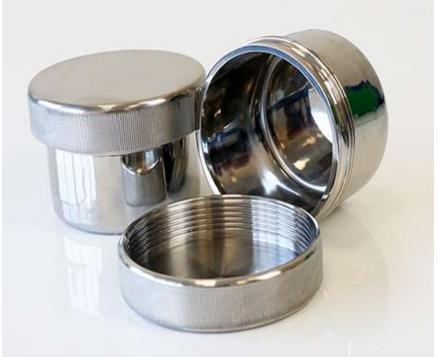

## 1. Part Number:

675 A166500

**2.** Photograph:

## 3. Product Information:

| Description:                 | Powder Pot - 500ml                                                                                                          |
|------------------------------|-----------------------------------------------------------------------------------------------------------------------------|
| Material of Construction:    | 316L stainless steel                                                                                                        |
| Nominal Volume:              | 500ml                                                                                                                       |
| Brimful Volume:              | 500ml                                                                                                                       |
| Overall Height (body & lid): | 81mm                                                                                                                        |
| Body Height:                 | 72mm                                                                                                                        |
| Maximum Body Diameter:       | 106mm                                                                                                                       |
| Lid Diameter:                | 120mm                                                                                                                       |
| Nominal Weight:              | 1.3kg                                                                                                                       |
| Finish                       | Bright Polish (Ra < 0.4 microns)                                                                                            |
| BSE/TSE statement:           | The polishing compounds used in the manufacture of these products are of vegetable origin and so are certified BSE/TSE free |