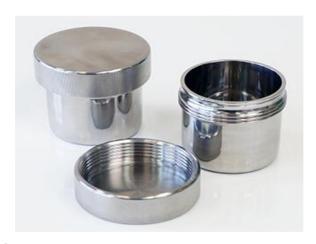

## 2. Photograph:

## 3. Product Information:

Description: Powder Pot - 250ml
Material of Construction: 316L stainless steel

Nominal Volume: 250ml
Brimful Volume: 250ml
Overall Height (body & lid): 78mm
Body Height: 70mm
Maximum Body Diameter: 80mm
Lid Diameter: 91mm
Nominal Weight: 720g