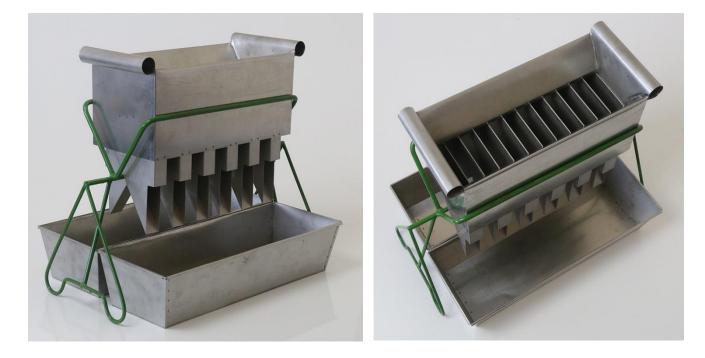

## **Specification Sheet**

Specification Number: 675 8601S30 Revision: Date Issued:

03 27-Oct-20

1. Part Number:

675 8601S30

2. Photograph:

## 3. Product Information:

Description: Material of Construction: Method of Construction: Finish: Number of slots: Slot Width: **Overall Height: Bin Dimensions:** Number of Bins Supplied: Nominal Weight: **Recommended Storage Conditions:** 

4. Approval:

Stainless Sample Splitter - 30mm slots Sample Splitter: Stainless steel Collecting Bins: Stainless steel Frame: Painted mild steel Spot welded Unpolished, welds left as laid 12 30mm 475mm 511 x 190 x 108mm 2 6.6kg (Splitter & 2 Bins) Dry and ambient temperature