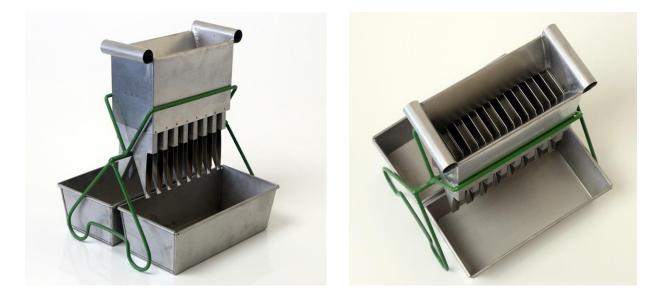

## **Specification Sheet**

Specification Number: 675 8601S10 Revision: Date Issued:

03 27-Oct-20

**1.** Part Number:

675 8601S10

2. Photograph:

## 3. Product Information:

Description: Material of Construction:

Method of Construction: Finish: Number of slots: Slot Width: **Overall Height: Bin Dimensions:** Number of Bins Supplied: Nominal Weight: **Recommended Storage Conditions:** 

4. Approval:

Sample Splitter: Collecting Bins: Stainless steel Frame: Painted mild steel Spot welded Unpolished, welds left as laid 16 10mm 348mm 273 x 137 x 84mm 2 2.2kg (Splitter & 2 Bins) Dry and ambient temperature

Stainless Sample Splitter – 10mm slots

Stainless steel

Signed:

Name: Kuldeep Flora Position: **Quality Manager** 27-Oct-20 Date: