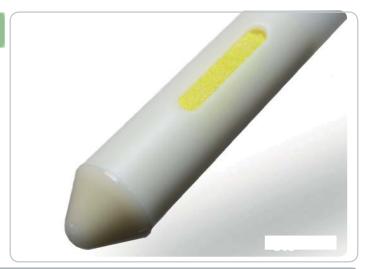

## **Disposable Powder Sampler**

Large Volume, single use powder sampler

The disposable Powder Sampler is ideal for taking a single large volume sample from a single known point.

- Assembled & Packed in a Cleanroom
- Individually Bagged
- FDA & EU 10/2011 Conforming Materials
- BSE/TSE Free
- · Full Batch Traceability
- ATEX Rated
- Available Sterile (gamma irradiated)