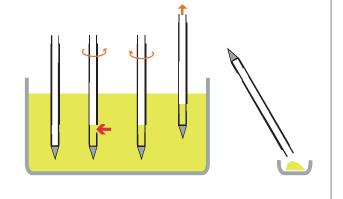

The disposable Powder Sampler is quick and easy to use:

- 1. Push the sampler into the product
- 2. Rotate handle to open up slots
- After leaving the sampler for several seconds to allow powder to enter, rotate handle to close the sampler.
- 4. Remove sampler
- 5. Deposit the sample into a suitable container