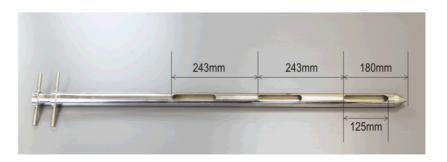

## Sampler Specification

Specification Number 675 1290K1000

Revision

01

Part No. 675 1290K1000

Description Multi Thief – 1000mm Nominal length

Material of Construction: 316 stainless steel

Method of Construction: Fully welded

Finish External Bright Polished

Internal Machine finish

Nominal Length: 1060mm

Diameter of Outer Tube: 40mm

Nominal Weight of Sampler: 3.4 Kg

No. of Sampling Slots 3 off

Position of Slots:

No. of inserts required 3 off