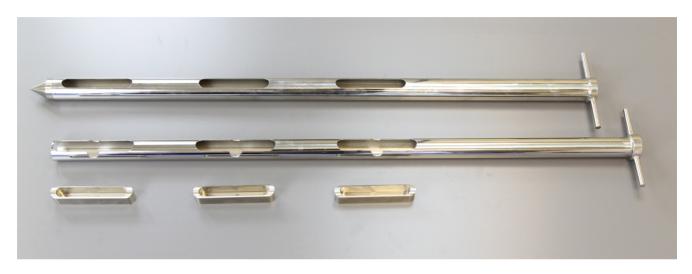

## Sampler Specification

Specification Number 675 1290K1000

Revision

01

Part No. 675 1290K1000

Description Multi Thief – 1000mm Nominal length

Material of Construction: 316 stainless steel

Method of Construction: Fully welded

Finish External Bright Polished

Internal Machine finish

Nominal Length: 1060mm

Diameter of Outer Tube: 40mm

Nominal Weight of Sampler: 3.4 Kg

No. of Sampling Slots 3 off

Position of Slots:

No. of inserts required 3 off

Note: Sampling Inserts need to be ordered separately – they are shown in the top photograph for information only.

QAQC LAB 589 Rappahannock Drive White Stone Va 22578 TEL (866) 244-1578