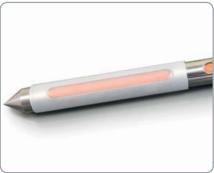

# **Sealing Sleeves**

- Enables one pocket to be emptied at a time Simply clip on to cover
- Easy to remov