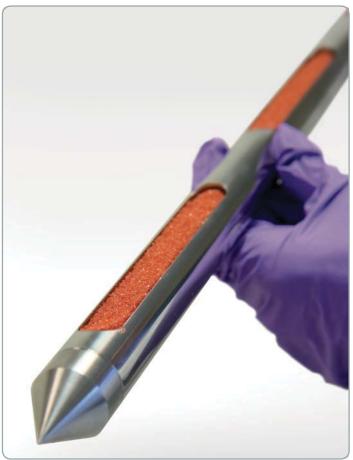

# Tips

- Samplers are supplied with pointed tips as standard
- Rounded tips are available as an option