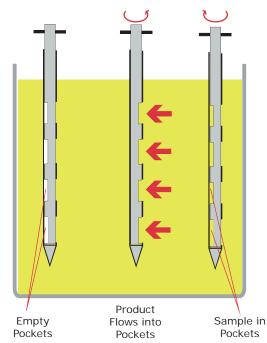

# Operation

- 1. Insert the sampler into the product
- 2. At the required depth rotate handle to expose the collecting pockets, the product will flow into the collecting pockets
- 3. Rotate handle to close pockets and remove sampler
- 4. See below for details on how to empty the sampler