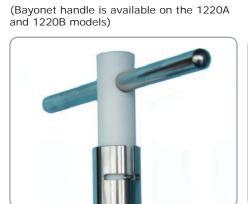

#### **Bayonet Handle**

- Allows simple operation
- Quick disconnect system so sampler can be dismantled in seconds.
- Robust design