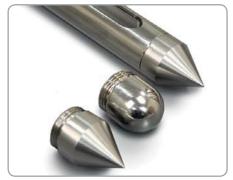

# Tips

- Samplers are supplied with pointed tips as standard
- Rounded tips are available as an option