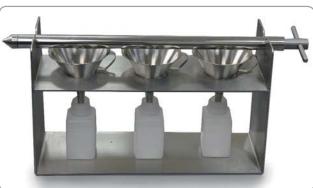

### **Pocket Sampler Holder**

- Enables the samples to be deposited directly into collecting bottles
- All stainless steel construction
- Supplied complete with stainless steel funnels