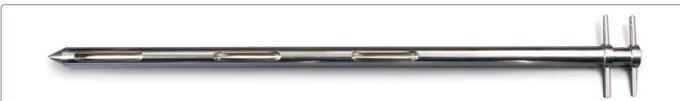

# Pocket Sampler (Individual Pockets) Multilevel Sampler for taking discrete sample:

The Pocket Sampler is used in thousands of pharmaceutical and industrial manufacturing facilities all over the world. The Pocket Sampler is ideal for taking discrete samples from free flowing powders and granules. The sampler is available in a range of sizes and designs.

Its robust stainless steel design means it will give years of service.

# Operation

- 1. Insert the sampler into the product
- 2. At the required depth rotate handle to expose the collecting pockets, the product will flow into the collecting pockets
- 3. Rotate handle to close pockets and remove sampler
- 4. See below for details on how to empty the sampler