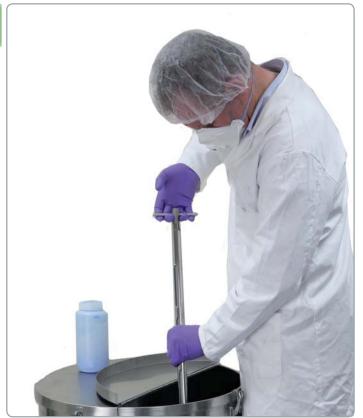

# Operation

- 1. Insert the sampler into the product
- 2. At the required depth rotate handle to expose the collecting pockets, the product will flow into the collecting pockets
- 3. Rotate handle to close pockets and remove sampler
- 4. See below for details on how to empty the sampler