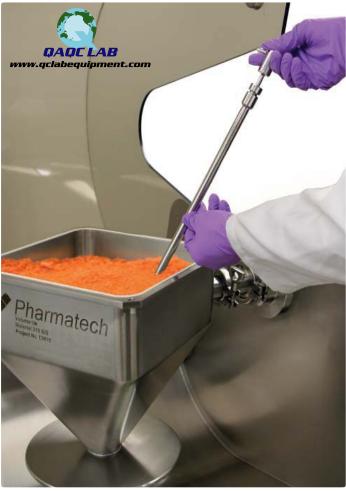

## Operation

- 1. Insert the sampler into the product, ensure that the tip is inside the sampler body.
- At the required depth pull up the body to expose the tip. Powder will flow in around the tip.
- 3. Push down body of the sampler to trap the sample.
- 4. Withdraw sampler.
- Pull up body to release the sample.