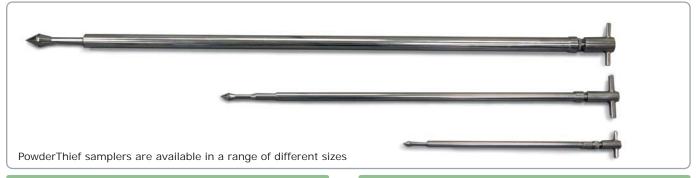

The PowderThief is suitable for sampling free flowing powders and granules. A range of tips is available so that a single sampler body can be used to accurately sample a range of different volumes.

- Made from high quality 316 stainless steel Wide range of sizes
- Simple to useO

## Sampling Tips A range of standard tip sizes is available for each body diameter. Special sizes available on request.

| Stock No.     | Length | Diameter |  |  |
|---------------|--------|----------|--|--|
| 675 1030A300  | 300mm  | 12.5mm   |  |  |
| 675 1030A600  | 600mm  | 12.5mm   |  |  |
| 675 1030A1000 | 1000mm | 12.5mm   |  |  |
| 675 1030A1500 | 1500mm | 12.5mm   |  |  |
| 675 1030A2000 | 2000mm | 12.5mm   |  |  |
| 675 1030B600  | 600mm  | 19mm     |  |  |
| 675 1030B1000 | 1000mm | 19mm     |  |  |
| 675 1030B1500 | 1500mm | 19mm     |  |  |
| 675 1030B2000 | 2000mm | 19mm     |  |  |
|               |        |          |  |  |
| 675 1030C600  | 600mm  | 25mm     |  |  |
| 675 1030C1000 | 1000mm | 25mm     |  |  |
| 675 1030C1500 | 1500mm | 25mm     |  |  |
| 675 1030D600  | 600mm  | 32mm     |  |  |
| 675 1030D1000 | 1000mm | 32mm     |  |  |
| 675 1030D1500 | 1500mm | 32mm     |  |  |
| 675 1030D2000 | 2000mm | 32mm     |  |  |
|               |        |          |  |  |