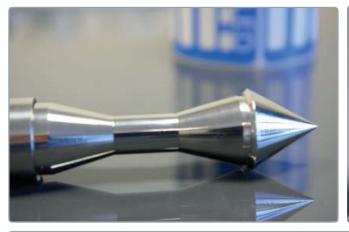

The PowderThief is suitable for sampling free flowing powders and granules. A range of tips is available so that a single sampler body can be used to accurately sample a range of different volumes.

- Made from high quality 316 stainless steel Wide range of sizes
- Simple to useO