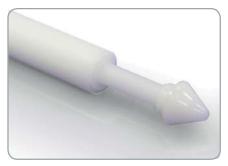

## ... also available is a single use, disposable PowderThief

The Disposable PowderThief works in the same way as the stainless steel Powder Thief (above). Disposable samplers have the advantage that they can be used straight from the bag and never need to be cleaned, thereby saving you time and money.