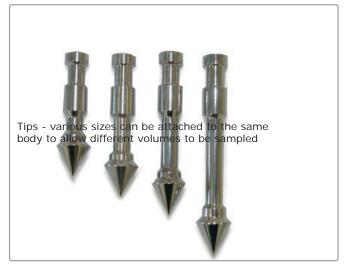

The PowderThief is suitable for sampling free flowing powders and granules. A range of tips is available so that a single sampler body can be used to accurately sample a range of different volumes.

- Made from high quality 316 stainless steel Wide range of sizes
- Simple to useO

| Stock No.     | Vol.   | Diameter |
|---------------|--------|----------|
| 675 1030AT025 | 0.25ml | 12.5mm   |
| 675 1030AT050 | 0.50ml | 12.5mm   |
| 675 1030AT075 | 0.75ml | 12.5mm   |
| 675 1030AT100 | 1.00ml | 12.5mm   |
|               |        |          |
| 675 1030BT2   | 2ml    | 19mm     |
| 675 1030BT3   | 3ml    | 19mm     |
| 675 1030BT5   | 5ml    | 19mm     |
| 675 1030BT8   | 8ml    | 19mm     |
| 675 1030BT10  | 10ml   | 19mm     |
| 675 1030CT10  | 10ml   | 25mm     |
| 675 1030CT20  | 20ml   | 25mm     |
| 675 1030CT25  | 25ml   | 25mm     |
| 675 1030DT20  | 20ml   | 32mm     |
| 675 1030DT25  | 25ml   | 32mm     |
| 675 1030DT50  | 50ml   | 32mm     |
| 675 1030DT100 | 100ml  | 32mm     |