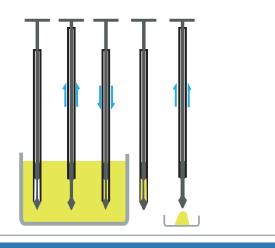

## Operation

- 1. Insert the sampler into the product, ensure that the tip is inside the sampler body.
- At the required depth pull up the body to expose the tip. Powder will flow in around the tip.
- 3. Push down body of the sampler to trap the sample.
- 4. Withdraw sampler.
- Pull up body to release the sample.