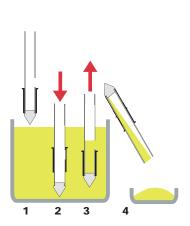

## Operation

- 1. Insert sampler into the product.
- 2. This action forces the sleeve upwards covering the sample hole and stopping powder from entering.
- 3. On pulling the sampler upwards, the sleeve moves down and the product can now enter the sampler.
- 4. Invert sampler to discharge the sample.