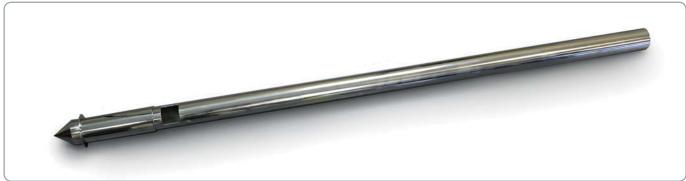

## **POWDER MAX**

Large volume sleeve sampler

Designed for use with free flowing powders, granules and grains. The Powder Max enables large samples to be quickly and easily taken.

The Powder Max is made from 316 stainless steel.

| Stock No.   | Length | Material | Diameter | Max Sample Vol. |
|-------------|--------|----------|----------|-----------------|
| 675 1213A01 | 1000mm | 316ss    | 40mm     | 150ml           |
|             |        |          |          |                 |
|             |        |          |          |                 |
|             |        |          |          |                 |
|             |        |          |          |                 |