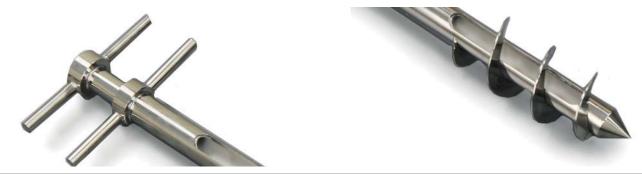

## Slot Sampler

### Multilevel Sampler gives a Single Composite Sample

The Slot Sampler is ideal for taking a large volume, cross sectional sample from a container. The sampler has a robust all stainless steel construction and is suitable for sampling free flowing powders and granules.

- · Cross section, composite sample
- Suitable for taking large volume samples

Sample being discharged from a Standard Slot Sampler without a Bottle Holder

## Operation

- . Insert the sampler into the product
- 2. Turn the handle to open the slot the product can now be collected in the central tube
- 3. Turn the handle to close the slot
- 4. Remove the sampler
- 5. Invert the sampler to discharge the sample