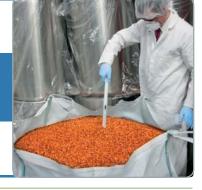

A Slot Sampler taking a sample from a drum

- Improved Containment
- Save time
- Can be used with either a 250ml or 500ml bottle

  QUOTE REQUEST

| BUY | ONLINE | V |
|-----|--------|---|
|-----|--------|---|