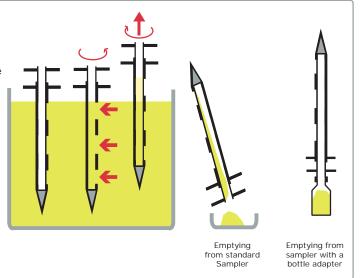

## Operation

- . Insert the sampler into the product
- 2. Turn the handle to open the slot the product can now be collected in the central tube
- 3. Turn the handle to close the slot
- 4. Remove the sampler
- 5. Invert the sampler to discharge the sample