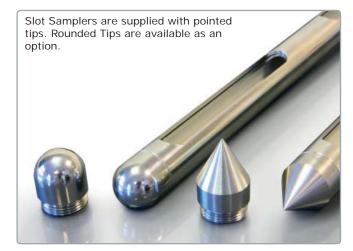

## Slot Sampler

### Multilevel Sampler gives a Single Composite Sample

The Slot Sampler is ideal for taking a large volume, cross sectional sample from a container. The sampler has a robust all stainless steel construction and is suitable for sampling free flowing powders and granules.

- · Cross section, composite sample
- Suitable for taking large volume samples











Sample being discharged from a Standard Slot Sampler without a Bottle Holder

## Operation

- . Insert the sampler into the product
- 2. Turn the handle to open the slot the product can now be collected in the central tube
- 3. Turn the handle to close the slot
- 4. Remove the sampler
- 5. Invert the sampler to discharge the sample











A Slot Sampler taking a sample from a drum

- Improved Containment
- Save time
- Can be used with either a 250ml or 500ml bottle

  QUOTE REQUEST

| BUY | ONLINE | V |
|-----|--------|---|
|-----|--------|---|

| •                                                         |                                                                                                                                          |