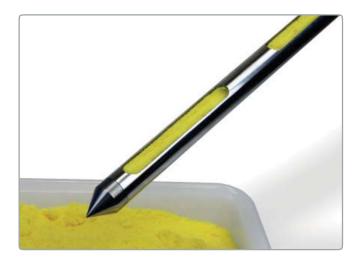

- · Cross section, composite sample
- Suitable for taking large volume samples

Sample being discharged from a Standard Slot Sampler without a Bottle Holder