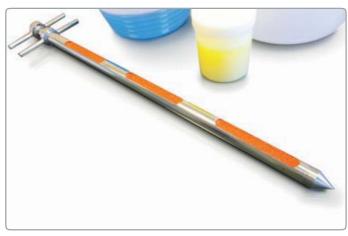

A Slot Sampler taking a sample from a drum

- Improved Containment
- Save time
- Can be used with either a 250ml or 500ml bottle

  QUOTE REQUEST

| BUY | ONLINE | V |
|-----|--------|---|
|-----|--------|---|