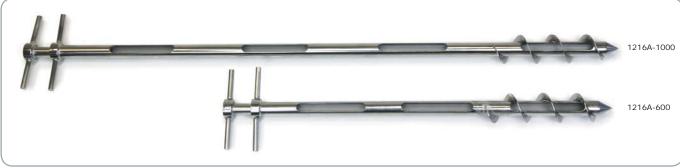

## Slot Sampler

### Multilevel Sampler gives a Single Composite Sample

The Slot Sampler is ideal for taking a large volume, cross sectional sample from a container. The sampler has a robust all stainless steel construction and is suitable for sampling free flowing powders and granules.