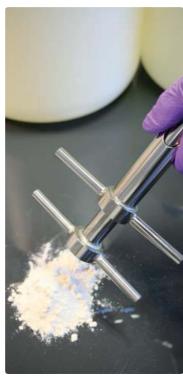

- · Cross section, composite sample
- Suitable for taking large volume samples

Sample being discharged from a Standard Slot Sampler without a Bottle Holder