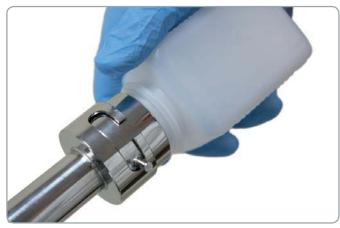

A Slot Sampler taking a sample from a drum

- Improved Containment
- Save time
- Can be used with either a 250ml or 500ml bottle

  QUOTE REQUEST

| BUY | ONLINE | V |
|-----|--------|---|
|-----|--------|---|