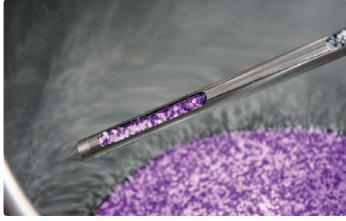

- · Cross section, composite sample
- Suitable for taking large volume samples

Sample being discharged from a Standard Slot Sampler without a Bottle Holder