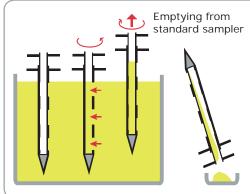

## Operation

- . Insert the sampler into the product
- 2. Turn the handle to open the slot the product can now be collected in the central tube
- 3. Turn the handle to close the slot
- 4. Remove the sampler
- 5. Invert the sampler to discharge the sample