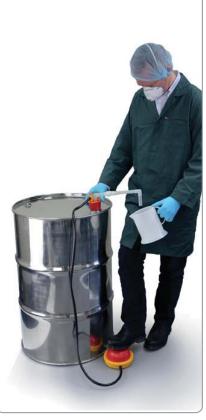

# QAQC LAB Easy Pumps Economical and versatile pumps

The Easy Pump Range is ideal for many laboratory applications where small to medium quantities of liquid need to be pumped. Easy pumps are available either hand or foot operated.

## **Hand Operated Easy Pumps**