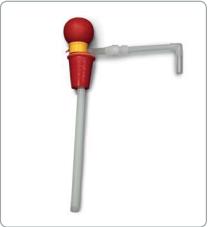

## **Hand Operated Easy Pumps**

### QUOTE REQUEST

| Stock No.   | Tube Diameter | Max Length of Dip Tube | Material   | Capacity |
|-------------|---------------|------------------------|------------|----------|
| 675 5056A18 | 18mm          | 700mm                  | Rigid PP   | 26L/min  |
| 675 5056A12 | 12mm          | 700mm                  | Rigid PP   | 14L/min  |
| 675 5056B16 | 16mm          | 700mm                  | Rigid PVDF | 20L/min  |