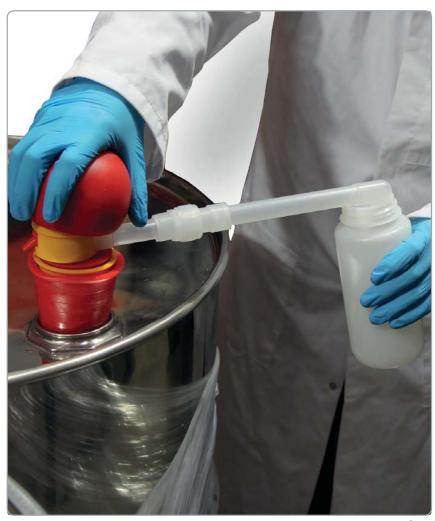

Each pump is supplied with a Universal Bung - this allows the pump to be used with any container which has a round opening between 30 and 70mm.

These pumps are designed to be easy to install, easy to use and easy to clean.

Every EasiPump is supplied with a Universal Bung - for use with openings 30 to 70mm in diameter