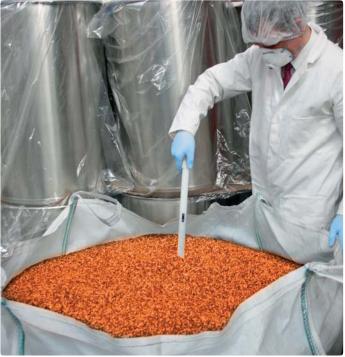

## **Disposable Slot Sampler**

Cross Sectional Multilevel Sample

The disposable Slot Sampler is ideal for taking a multilevel, cross sectional sample from powders and granules.

The Disposable Slot Sampler takes a single composite sample from the top, middle and bottom of your powder bed.

## Operation

The Disposable Slot Sampler is quick and easy to use:

- 1. Push the sampler into the product
- 2. Rotate handle to open up slots
- 3. After leaving the sampler for several seconds to allow powder to enter, rotate handle to close the sampler.
- 4. Remove sampler
- 5. Slide the inner rod out of the outer tube
- 6. Deposit the sample into a suitable container