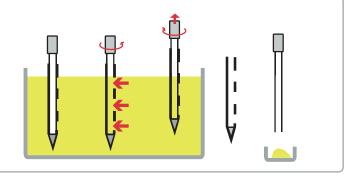

## Operation

The Disposable Slot Sampler is quick and easy to use:

- 1. Push the sampler into the product
- 2. Rotate handle to open up slots
- 3. After leaving the sampler for several seconds to allow powder to enter, rotate handle to close the sampler.
- 4. Remove sampler
- 5. Slide the inner rod out of the outer tube
- 6. Deposit the sample into a suitable container