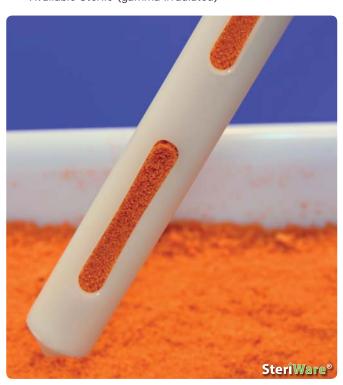

## **Disposable Slot Sampler**

Cross Sectional Multilevel Sample

The disposable Slot Sampler is ideal for taking a multilevel, cross sectional sample from powders and granules.

The Disposable Slot Sampler takes a single composite sample from the top, middle and bottom of your powder bed.

- Assembled & Packed in a Cleanroom
- Individually Bagged
- FDA & EU 10/2011 Conforming Materials
- BSE/TSE Free
- Full Batch Traceability
- ATEX Rated
- Available Sterile (gamma irradiated)