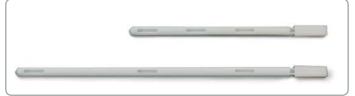

| Stock No.       | Pre-Sterile | Length | Vol   | Diameter | Material     | Per Box |
|-----------------|-------------|--------|-------|----------|--------------|---------|
| 675 8073H500    | No          | 620mm  | 100ml | 25mm     | HDPE         | 20      |
| 675 8073H500S   | Yes         | 620mm  | 100ml | 25mm     | HDPE         | 20      |
| 675 8073H1000   | No          | 970mm  | 170ml | 25mm     | HDPE         | 20      |
| 675 8073H1000S  | Yes         | 970mm  | 170ml | 25mm     | HDPE         | 20      |
| 6758073J1000    | No          | 1000mm | 500ml | 40mm     | HDPE         | 20      |
| 675 8073J1000S  | Yes         | 1000mm | 500ml | 40mm     | HDPE         | 20      |
| OUOTE REQUEST 1 |             |        |       |          | BUY ONLINE V |         |