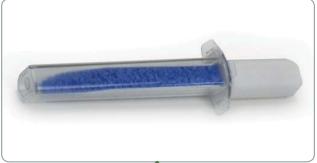

## **Disposable Powder Spatula**

The PowderSafe comprises of our best selling Powder Spatula complete with a click-on container. The see-through container slips over the blade of the spatula and is securely locked into place.

At the laboratory the container can be easily removed.

- Moulded & Packed in a Cleanroom
- Individually Bagged
- FDA & EU 10/2011 Conforming Materials
- BSE/TSE Free
- Full Batch Traceability
- Available Sterile (gamma irradiated)