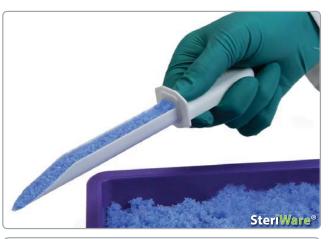

## **Disposable Powder Spatula**

The PowderSafe comprises of our best selling Powder Spatula complete with a click-on container. The see-through container slips over the blade of the spatula and is securely locked into place.

At the laboratory the container can be easily removed.

- Moulded & Packed in a Cleanroom
- Individually Bagged
- FDA & EU 10/2011 Conforming Materials
- BSE/TSE Free
- Full Batch Traceability
- Available Sterile (gamma irradiated)