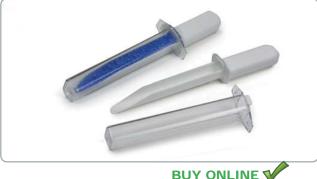

## **Disposable Powder Spatula**

The PowderSafe comprises of our best selling Powder Spatula complete with a click-on container. The see-through container slips over the blade of the spatula and is securely locked into place.

At the laboratory the container can be easily removed.

- Moulded & Packed in a Cleanroom
- Individually Bagged
- FDA & EU 10/2011 Conforming Materials
- BSE/TSE Free
- Full Batch Traceability
- Available Sterile (gamma irradiated)