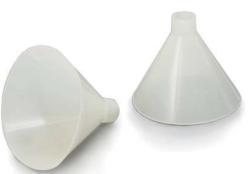

## **Disposable Powder Funnel**

The new disposable Powder Funnel is ideal for transferring powders. Available both sterile and non sterile. Made from chemically resistant food grade HDPE.

- Individually bagged
- FDA and EC conforming material
- Cleanroom manufacture and packing (ensures cleanliness)
- Available from stock for fast delivery worldwide