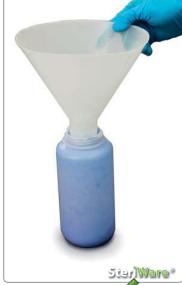

## **Disposable Powder Funnel**

The new disposable Powder Funnel is ideal for transferring powders. Available both sterile and non sterile. Made from chemically resistant food grade HDPE.

- Individually bagged
- FDA and EC conforming material
- Cleanroom manufacture and packing (ensures cleanliness)
- Available from stock for fast delivery worldwide

## QUOTE REQUEST

| Stock No.     | Top Diameter | Spout Diameter | Pre- Sterilized | Material | Per Box |
|---------------|--------------|----------------|-----------------|----------|---------|
| 675 8111H200  | 200mm        | 40mm           | No              | HDPE     | 10      |
| 675 8111H200S | 200mm        | 40mm           | Yes             | HDPE     | 10      |