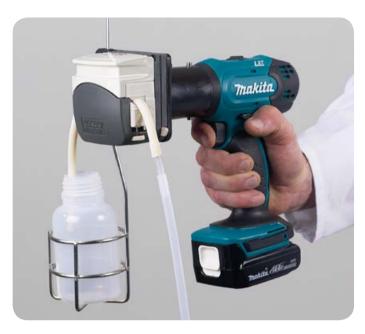

## Power Liquid Sampler | for sampling liquids in the field

Transportable, hose pump for liquids, independent of mains power. Ideal for sampling from barrels, tanks, wells, water separators and sewage and purification systems.

Vampire is packed in a handy transport case with: drive unit, two rechargeable batteries, battery charger, LED lamp, bottle holder, bottle LDPE 250 ml, hose pump and 5 m hose made of PE.

- Easy cleaning, liquid is only in contact with the hose
- Independent of mains power with rechargeable batteries and charger, incl. replacement battery
- Sampling directly into the original sample bottle
- Suction height up to 5 m
- Also suitable for contaminated substances or media containing particles
- Good chemical resistance
- Good delivery rate up to 2.0 l/min