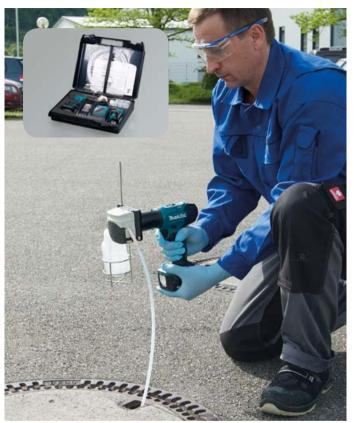

## Power Liquid Sampler | for sampling liquids in the field

Transportable, hose pump for liquids, independent of mains power. Ideal for sampling from barrels, tanks, wells, water separators and sewage and purification systems.

Vampire is packed in a handy transport case with: drive unit, two rechargeable batteries, battery charger, LED lamp, bottle holder, bottle LDPE 250 ml, hose pump and 5 m hose made of PE.

- Easy cleaning, liquid is only in contact with the hose
- Independent of mains power with rechargeable batteries and charger, incl. replacement battery
- Sampling directly into the original sample bottle
- Suction height up to 5 m
- Also suitable for contaminated substances or media containing particles
- Good chemical resistance
- Good delivery rate up to 2.0 l/min