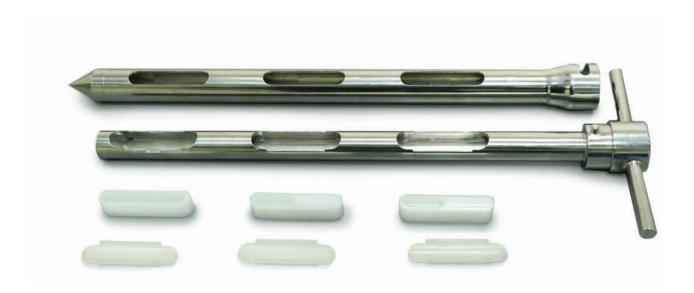

## Disposable Pod Powder Sampler

Minimize Sampling Error

The Pod Sampler is simple to use.

The Disposable Pod Sampler is the next generation in sampling technology. It combines a single use disposable Pod with a reusable stainless steel sample thief.

Ideal for sampling free flowing powders and granules.

- Insert the Pods into the sample thief
- Take sample
- After sampling click the lids onto the Pods
- Take the Pods to the laboratory
- Slide off the lid to access the sample

#### **Pods**

- Made from FDA, EU and EC compliant HDPE
- Initially available in 1ml and 5ml sizes. Other sizes to follow please contact us for details
- Supplied with lid (lid supplied loose in the bag)
- Individually bagged
- Made in a Class 8 (class 100,000) cleanroom
- Available pre sterilised (gamma irradiation)