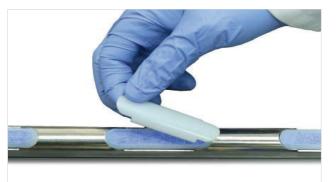

Ideal for sampling free flowing powders and granules.

- Insert the Pods into the sample thief
- Take sample
- After sampling click the lids onto the Pods
- Take the Pods to the laboratory
- Slide off the lid to access the sample

# It's as easy as 1, 2, 3