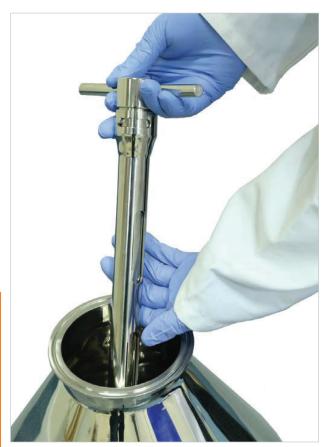

## Disposable Pod Powder Sampler

Minimize Sampling Error

The Pod Sampler is simple to use.

The Disposable Pod Sampler is the next generation in sampling technology. It combines a single use disposable Pod with a reusable stainless steel sample thief.

The sampler is designed to minimize sampling error, which can occur when a sample is transferred from one container to another. With the Accurate Pod the sample remains in the pod until it is needed in the laboratory.

Ideal for sampling free flowing powders and granules.

- Insert the Pods into the sample thief
- Take sample
- After sampling click the lids onto the Pods
- Take the Pods to the laboratory
- Slide off the lid to access the sample