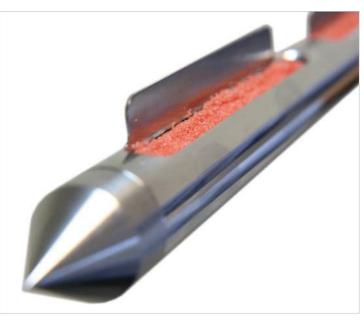

Scrapers are fully welded to give a hygienic, GMP correct sampler.

- Multilevel (composite samples)
- 316L Stainless steel construction
- Suitable for sticky, cohesive powders

\* Diameter does not include scrapers. Scrapers are approximately 10mm high