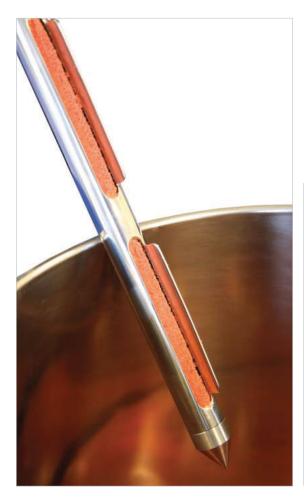

## **Cohesive Slot Sampler**

Composite sampling of Cohesive powders

The Cohesive Slot Sampler has been specially adapted from the popular Slot Sampler (on pages 70-71). Scrapers have been added to push the non flowing powder into the sample slots.

Scrapers are fully welded to give a hygienic, GMP correct sampler.

- Multilevel (composite samples)
- 316L Stainless steel construction
- Suitable for sticky, cohesive powders

\* Diameter does not include scrapers. Scrapers are approximately 10mm high