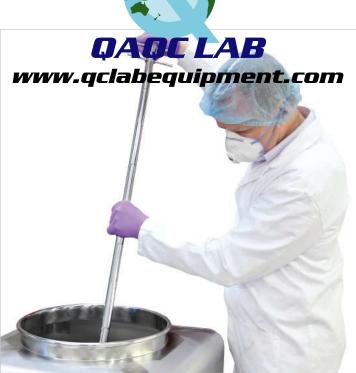

## **Cohesive Slot Sampler**

Composite sampling of Cohesive powders

The Cohesive Slot Sampler has been specially adapted from the popular Slot Sampler (on pages 70-71). Scrapers have been added to push the non flowing powder into the sample slots.