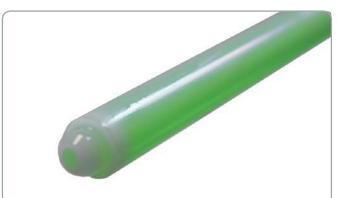

## **QAQC LiquiThief**

Revolutionised liquid sampling with the introduction of the LiquiThief. This sampler is ideal for use with low viscosity liquids (eg. water).

- Assembled & Packed in a Cleanroom
- Individually Bagged
- FDA & EU 10/2011 Conforming Materials
- BSE/TSE Free
- Full Batch Traceability
- ATEX Rated (500mm and 1000mm lengths only)
- Available Sterile (gamma irradiated\*)

- Suitable for creams, pastes and gels
- 10mm diameter sampling hole in the tip
- Fully welded construction (no adhesives or screws are used)
- Assembled in a medical clean room
- Each sampler is individually wrapped
- Made from HDPE (FDA acceptable grade conforms to CFR 177.1520)
- FDA acceptable silicone rubber is used for the piston seal -CFR 177.2600
- ATEX Rated for Zones 0,1 & 2 (contact Sampling Systems for full details)