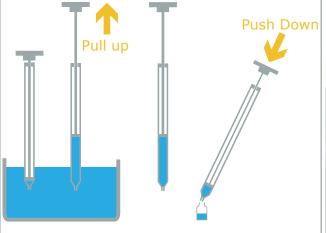

- Insert the sampler into the product At the required depth pull up the handle. The sample 2. will be drawn into the sampler
- Withdraw sampler 3.
- 4. Push down handle to expel the sample

Note: The further the handle is pulled the greater the sample volume

## Operation

- 1. Insert the sampler into the product
- At the required depth pull up the handle. The sample will be drawn into the sampler
- 3. Withdraw sampler
- 4. Push down handle to expel the sample