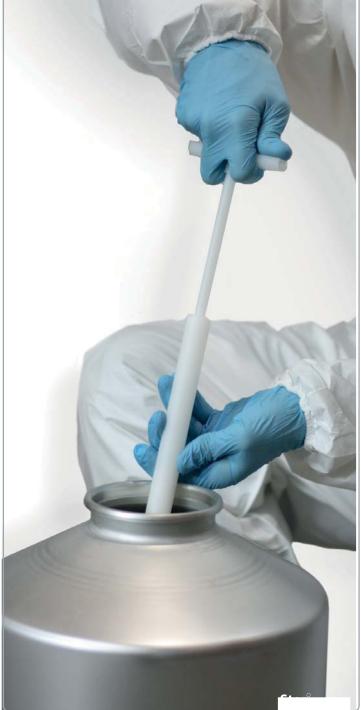

## **Disposasble Visco Thief**

Single use Cream & Oil Sample

Avoid time consuming cleaning with our disposable range of ViscoThief samplers. The Disposable ViscoThief is a single use sampler that is designed for use with viscous materials.

- Suitable for creams, pastes and gels
- 10mm diameter sampling hole in the tip
- Fully welded construction (no adhesives or screws are used)
- Assembled in a medical clean room
- Each sampler is individually wrapped
- Made from HDPE (FDA acceptable grade conforms to CFR 177.1520)
- FDA acceptable silicone rubber is used for the piston seal -CFR 177.2600
- ATEX Rated for Zones 0,1 & 2 (contact Sampling Systems for full details)