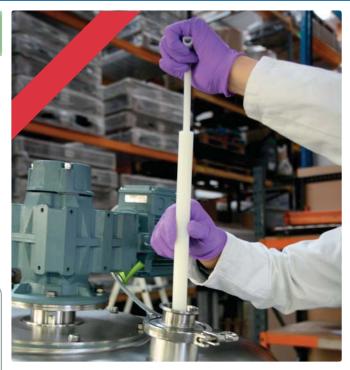

## **QAQC LiquiThief**

Revolutionised liquid sampling with the introduction of the LiquiThief. This sampler is ideal for use with low viscosity liquids (eg. water).

- Assembled & Packed in a Cleanroom
- Individually Bagged
- FDA & EU 10/2011 Conforming Materials
- BSE/TSE Free
- Full Batch Traceability
- ATEX Rated (500mm and 1000mm lengths only)
- Available Sterile (gamma irradiated\*)

- Insert the sampler into the product At the required depth pull up the handle. The sample 2. will be drawn into the sampler
- Withdraw sampler 3.
- 4. Push down handle to expel the sample

Note: The further the handle is pulled the greater the sample volume