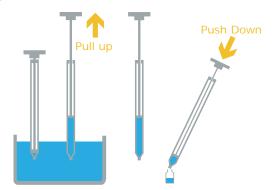

- Insert the sampler into the product At the required depth pull up the handle. The sample 2. will be drawn into the sampler
- Withdraw sampler 3.
- 4. Push down handle to expel the sample

Note: The further the handle is pulled the greater the sample volume

## Operation

- 1. Insert the sampler into the product
- At the required depth pull up the handle. The sample will be drawn into the sampler
- 3. Withdraw sampler
- 4. Push down handle to expel the sample