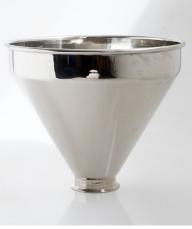

## 2. Photograph:

## 3. Product Information:

Description: Powder Funnel 400mm with 4" ferrule

Material of Construction: 316L Stainless Steel

Method of Construction: Crevice free, all interior welds ground and polished

Surface Finish: Better than 0.5 microns Ra

Nominal Volume: 23.1 Litres

Top Diameter: 400mm

Top Diameter including flange: 418mm

Overall Height: 352mm

Spout Length: 25mm

Spout Diameter: Spout ends with a 4" ferrule (BS4825-3)

Nominal Weight: 4.2kg

Quantity per Pack: 1