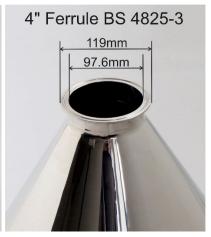

Nominal Volume: 23.1 Litres

Top Diameter: 400mm

Top Diameter including flange: 418mm

Overall Height: 352mm

Spout Length: 25mm

Spout Diameter: Spout ends with a 4" ferrule (BS4825-3)

Nominal Weight: 4.2kg

Quantity per Pack: 1