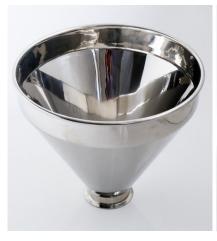

## 2. Photograph:

## 3. Product Information:

Description: Powder Funnel 400mm with 4" ferrule

Material of Construction: 316L Stainless Steel

Method of Construction: Crevice free, all interior welds ground and polished

Surface Finish: Better than 0.5 microns Ra

Nominal Volume: 23.1 Litres

Top Diameter: 400mm

Top Diameter including flange: 418mm

Overall Height: 352mm

Spout Length: 25mm

Spout Diameter: Spout ends with a 4" ferrule (BS4825-3)

Nominal Weight: 4.2kg

Quantity per Pack: 1