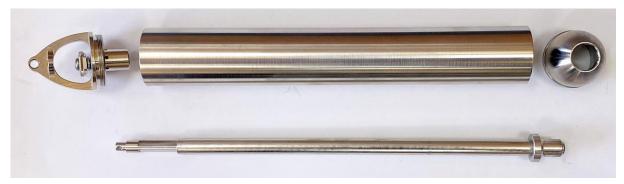

## 2. Photograph:

## 3. Product Information:

Description Sub Sampler Pro (Nickel Plated Brass & Bronze) 500ml

Materials of Construction: Nickel Plated Brass & Nickel Plated Bronze

Method of Construction: All parts screw together

Nominal Sample Volume: 500ml

Overall Length: 425mm

Maximum Width: 52mm

Nominal Weight (without product): 2.3 kg

Recommended Storage Conditions: Dry and ambient temperature

4. Approval: Signed:

Name: Kuldeep Flora
Position: Quality Manager