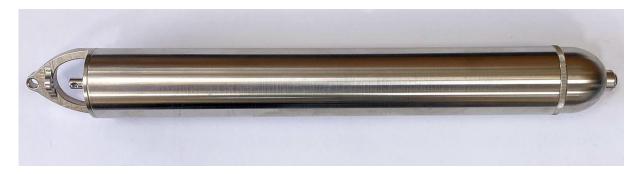

## 2. Photograph:

## 3. Product Information:

Description Sub Sampler Pro (Nickel Plated Brass & Bronze) 500ml

Materials of Construction: Nickel Plated Brass & Nickel Plated Bronze

Method of Construction: All parts screw together

Nominal Sample Volume: 500ml

Overall Length: 425mm

Maximum Width: 52mm

Nominal Weight (without product): 2.3 kg

Recommended Storage Conditions: Dry and ambient temperature

4. Approval: Signed:

Name: Kuldeep Flora
Position: Quality Manager