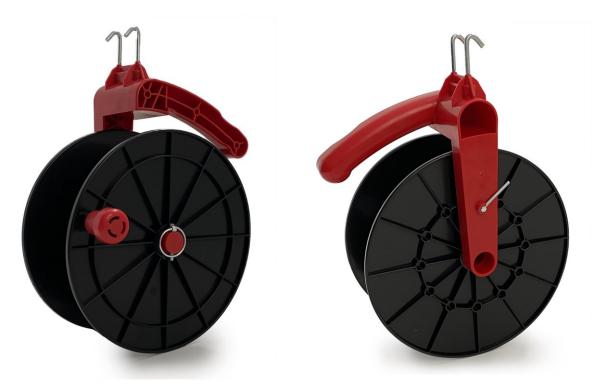

Specification Number: 675 5070W01

Specification Number:675 5070W01Revision:01Date Issued:29-Jul-20

1. Part Number:

675 5070W01

2. Photograph:

## 3. Product Information:

| Description:                    | Heavy Duty Hand Reel (non-ATEX) |
|---------------------------------|---------------------------------|
| Materials of Construction:      | Plastic                         |
| Overall Height:                 | 360mm                           |
| Max. Width:                     | 185mm                           |
| Reel Diameter:                  | 240mm                           |
| Reel Width:                     | 110mm                           |
| Weight:                         | 650g                            |
| Recommended Storage Conditions: | Dry and ambient temperature     |