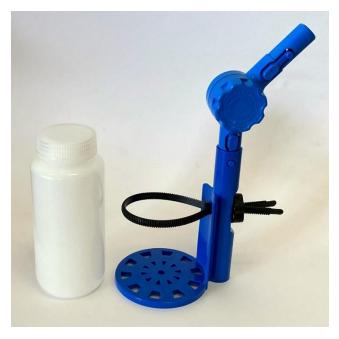

## 2. Photo:

## 3. Product Information:

Description Bottle Holder & 1000ml bottle

Materials of Construction: Bottle Holder Fame Polypropylene Blue

Strap Nylon 66 Black
Locking Wheel Acetal Black
Rotating Elbow PBT Blue
Bottle HDPE Natural
Bottle Lid Polypropylene Natural

Nominal Bottle Volume: 1000ml Maximum Width of Bottle Holder: 170mm

Nominal Weight: 210g (Bottle Holder & 500ml bottle)

Recommended Storage Conditions: Dry and ambient temperature

Note: Supplied with 1 x 1000ml bottle