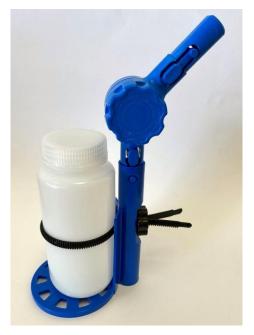

## 2. Photo:

## 3. Product Information:

Description Bottle Holder & 1000ml bottle

Materials of Construction: Bottle Holder Fame Polypropylene Blue

Strap Nylon 66 Black
Locking Wheel Acetal Black
Rotating Elbow PBT Blue
Bottle HDPE Natural
Bottle Lid Polypropylene Natural

Nominal Bottle Volume: 1000ml Maximum Width of Bottle Holder: 170mm

Nominal Weight: 210g (Bottle Holder & 500ml bottle)

Recommended Storage Conditions: Dry and ambient temperature

Note: Supplied with 1 x 1000ml bottle